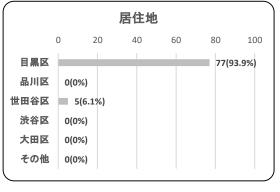

#### 問1.利用者の属性

| ②居住地 |
|------|
|------|

| 項目   | 件数 | 割合     |
|------|----|--------|
| 目黒区  | 77 | 93.9%  |
| 品川区  | 0  | 0.0%   |
| 世田谷区 | 5  | 6.1%   |
| 渋谷区  | 0  | 0.0%   |
| 大田区  | 0  | 0.0%   |
| その他  | 0  | 0.0%   |
| 合計   | 82 | 100.0% |