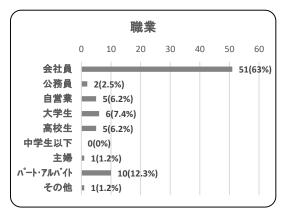

③職業

| 項目         | 件数 | 割合     |
|------------|----|--------|
| 会社員        | 51 | 63.0%  |
| 公務員        | 2  | 2.5%   |
| 自営業        | 5  | 6.2%   |
| 大学生        | 6  | 7.4%   |
| 高校生        | 5  | 6.2%   |
| 中学生以下      | 0  | 0.0%   |
| 主婦         | 1  | 1.2%   |
| パート・アルハ・イト | 10 | 12.3%  |
| その他        | 1  | 1.2%   |
| 合計         | 81 | 100.0% |