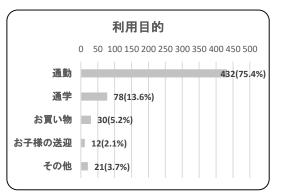

#### ⑤利用目的

| 項目                  | 件数  | 割合     |
|---------------------|-----|--------|
| 通勤                  | 432 | 75.4%  |
| 通学                  | 78  | 13.6%  |
| お買い物                | 30  | 5.2%   |
| お子様の送迎              | 12  | 2.1%   |
| その他                 | 21  | 3.7%   |
| (仕事・習い事・置き場として利用など) |     |        |
| 合計                  | 573 | 100.0% |