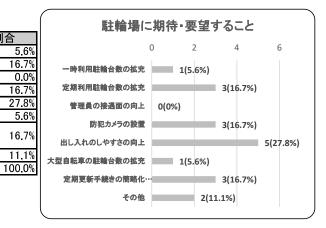

0

3

1

21

割合

夜になると奥が暗いので改善してほしい。

問7.区の駐輪場に期待 要望すること(複数回答)

項目

合計

-時利用<u>駐輪台数の拡充</u>

田利川村田 ロタン1022
 管理員の接遇面の向上
 防犯カメラの設置
 出し入れのしやすさの向上
 大型自転車の駐輪台数の拡充
 ゴーローの取換し

定期利用駐輪台数の拡充

定期更新手続きの簡略化

(オンライン手続き等)

その他