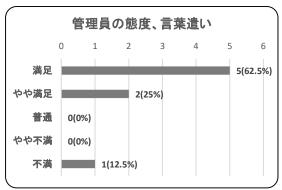

問2.駐輪場についての満足度評価

| 項目   | 件数 | 割合     |
|------|----|--------|
| 満足   | 5  | 62.5%  |
| やや満足 | 2  | 25.0%  |
| 普通   | 0  | 0.0%   |
| やや不満 | 0  | 0.0%   |
| 不満   | 1  | 12.5%  |
| 合計   | 8  | 100.0% |

②駐輪場の設備(精算機・定期更新機・自転車ラック等)