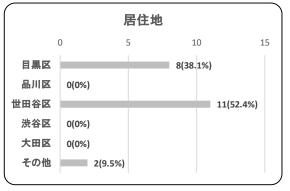

## 問1.利用者の属性

| ②居住地 |
|------|
|------|

| 項目   | 件数 | 割合     |
|------|----|--------|
| 目黒区  | 8  | 38.1%  |
| 品川区  | 0  | 0.0%   |
| 世田谷区 | 11 | 52.4%  |
| 渋谷区  | 0  | 0.0%   |
| 大田区  | 0  | 0.0%   |
| その他  | 2  | 9.5%   |
| 合計   | 21 | 100.0% |