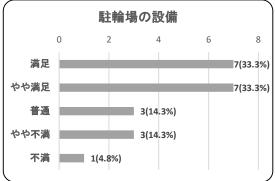

| 項目   | 件数 | 割合     |
|------|----|--------|
| 満足   | 1  | 12.5%  |
| やや満足 | 3  | 37.5%  |
| 普通   | 1  | 12.5%  |
| やや不満 | 3  | 37.5%  |
| 不満   | 0  | 0.0%   |
| 合計   | 8  | 100.0% |

| 項目   | 件数 | 割合     |
|------|----|--------|
| 満足   | 2  | 25.0%  |
| やや満足 | 0  | 0.0%   |
| 普通   | 3  | 37.5%  |
| やや不満 | 3  | 37.5%  |
| 不満   | 0  | 0.0%   |
| 合計   | 8  | 100.0% |