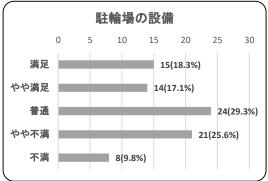

②駐輪場の設備(精算機・定期更新機・自転車ラック等)

| 項目   | 件数 | 割合     |
|------|----|--------|
| 満足   | 15 | 18.3%  |
| やや満足 | 14 | 17.1%  |
| 普通   | 24 | 29.3%  |
| やや不満 | 21 | 25.6%  |
| 不満   | 8  | 9.8%   |
| 合計   | 82 | 100.0% |