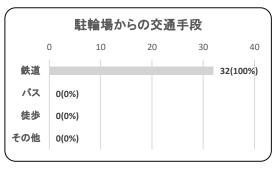

### ⑩駐輪場からの交通手段

| 項目    | 件数 | 割合     |
|-------|----|--------|
| 鉄道    | 32 | 100.0% |
| バス    | 0  | 0.0%   |
| 徒歩    | 0  | 0.0%   |
| その他   | 0  | 0.0%   |
| (自転車) |    |        |
| 合計    | 32 | 100.0% |