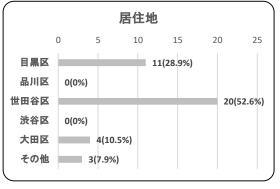

### 問1.利用者の属性

| ②居住 | È地 |
|-----|----|
|-----|----|

| 0.1.1.1 |    |        |
|---------|----|--------|
| 項目      | 件数 | 割合     |
| 目黒区     | 11 | 28.9%  |
| 品川区     | 0  | 0.0%   |
| 世田谷区    | 20 | 52.6%  |
| 渋谷区     | 0  | 0.0%   |
| 大田区     | 4  | 10.5%  |
| その他     | 3  | 7.9%   |
| 合計      | 38 | 100.0% |