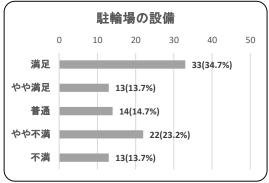

②駐輪場の設備(精算機・定期更新機・自転車ラック等)

| 項目   | 件数 | 割合     |
|------|----|--------|
| 満足   | 33 | 34.7%  |
| やや満足 | 13 | 13.7%  |
| 普通   | 14 | 14.7%  |
| やや不満 | 22 | 23.2%  |
| 不満   | 13 | 13.7%  |
|      | 95 | 100.0% |