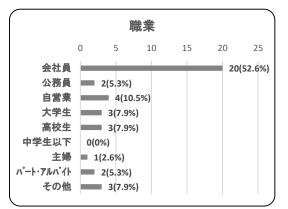

③職業

| 項目        | 件数 | 割合     |
|-----------|----|--------|
| 会社員       | 20 | 52.6%  |
| 公務員       | 2  | 5.3%   |
| 自営業       | 4  | 10.5%  |
| 大学生       | 3  | 7.9%   |
| 高校生       | 3  | 7.9%   |
| 中学生以下     | 0  | 0.0%   |
| 主婦        | 1  | 2.6%   |
| パート・アルバイト | 2  | 5.3%   |
| その他       | 3  | 7.9%   |
| 合計        | 38 | 100.0% |