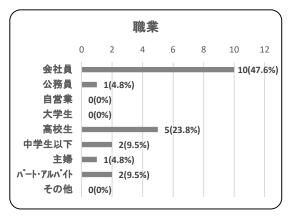

③職業

| 項目        | 件数 | 割合     |
|-----------|----|--------|
| 会社員       | 10 | 47.6%  |
| 公務員       | 1  | 4.8%   |
| 自営業       | 0  | 0.0%   |
| 大学生       | 0  | 0.0%   |
| 高校生       | 5  | 23.8%  |
| 中学生以下     | 2  | 9.5%   |
| 主婦        | 1  | 4.8%   |
| パート・アルバイト | 2  | 9.5%   |
| その他       | 0  | 0.0%   |
| 合計        | 21 | 100.0% |