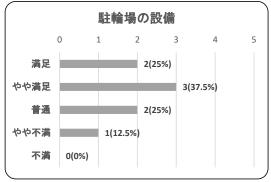

| 項目   | 件数 | 割合     |
|------|----|--------|
| 満足   | 1  | 12.5%  |
| やや満足 | 3  | 37.5%  |
| 普通   | 1  | 12.5%  |
| やや不満 | 3  | 37.5%  |
| 不満   | 0  | 0.0%   |
| 合計   | 8  | 100.0% |

| 項目   | 件数 | 割合     |
|------|----|--------|
| 満足   | 2  | 25.0%  |
| やや満足 | 0  | 0.0%   |
| 普通   | 3  | 37.5%  |
| やや不満 | 3  | 37.5%  |
| 不満   | 0  | 0.0%   |
| 合計   | 8  | 100.0% |