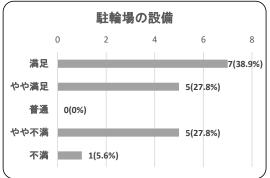

②駐輪場の設備(精算機・定期更新機・自転車ラック等)

| 項目   | 件数 | 割合     |
|------|----|--------|
| 満足   | 7  | 38.9%  |
| やや満足 | 5  | 27.8%  |
| 普通   | 0  | 0.0%   |
| やや不満 | 5  | 27.8%  |
| 不満   | 1  | 5.6%   |
| 合計   | 18 | 100.0% |

割合

16.7%

16.7%

50.0%

11.1%

5.6%

100.0%

件数

3

3

9

2

1

18