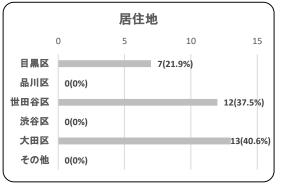

### 問1.利用者の属性

| ②居住 | È地 |
|-----|----|
|-----|----|

| 項目   | 件数 | 割合     |
|------|----|--------|
| 目黒区  | 7  | 21.9%  |
| 品川区  | 0  | 0.0%   |
| 世田谷区 | 12 | 37.5%  |
| 渋谷区  | 0  | 0.0%   |
| 大田区  | 13 | 40.6%  |
| その他  | 0  | 0.0%   |
| 合計   | 32 | 100.0% |