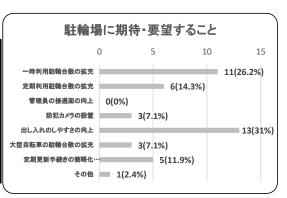

問7.区の駐輪場に期待・要望すること(複数回答)

割合

件数

1 3

0

3

5

1

3

2

18

項目

ー時利用駐輪台数の拡充 定期利用駐輪台数の拡充

管理員の接遇面の向上

出し入れのしやすさの向上

定期更新手続きの簡略化

(オンライン手続き等) その他

大型自転車の駐輪台数の拡充

合計

防犯カメラの設置

| -            |       |        |    |        |  |
|--------------|-------|--------|----|--------|--|
| 雨が降った場合の交通手段 |       |        |    |        |  |
|              | 0     | 2      | 4  | 6      |  |
| 自転車を利用する     |       |        | 5( | 71.4%) |  |
| 徒歩で移動する      | 1(1   | .4.3%) |    |        |  |
| 路線バスを利用する    | 1(1   | .4.3%) |    |        |  |
| 自家用車を利用する    | 0(0%) |        |    |        |  |
| 他の交通手段を利用する  | 0(0%) |        |    |        |  |
|              |       | -      | -  |        |  |