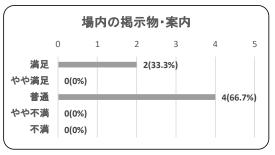

#### ④場内の掲示物・案内

| 項目   | 件数 | 割合     |
|------|----|--------|
| 満足   | 2  | 33.3%  |
| やや満足 | 0  | 0.0%   |
| 普通   | 4  | 66.7%  |
| やや不満 | 0  | 0.0%   |
| 不満   | 0  | 0.0%   |
| 合計   | 6  | 100.0% |