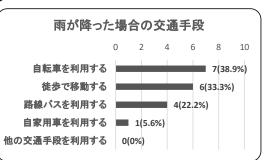

問6.雨が降った場合、どのような交通手段を利用しますか?

| 項目          | 件数 | 割合     |  |  |
|-------------|----|--------|--|--|
| 自転車を利用する    | 5  | 71.4%  |  |  |
| 徒歩で移動する     | 1  | 14.3%  |  |  |
| 路線バスを利用する   | 1  | 14.3%  |  |  |
| 自家用車を利用する   | 0  | 0.0%   |  |  |
| 他の交通手段を利用する | 0  | 0.0%   |  |  |
| 合計          | 7  | 100.0% |  |  |