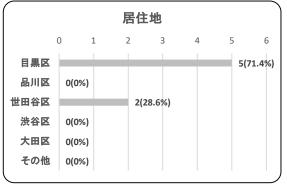

# 問1.利用者の属性

| ②居住地 |
|------|
|------|

| 項目   | 件数 | 割合     |
|------|----|--------|
| 目黒区  | 2  | 25.0%  |
| 品川区  | 0  | 0.0%   |
| 世田谷区 | 6  | 75.0%  |
| 渋谷区  | 0  | 0.0%   |
| 大田区  | 0  | 0.0%   |
| その他  | 0  | 0.0%   |
| 合計   | 8  | 100.0% |