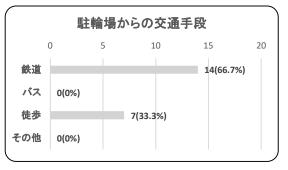

⑩駐輪場からの交通手段

| 項目    | 件数 | 割合     |
|-------|----|--------|
| 鉄道    | 14 | 66.7%  |
| バス    | 0  | 0.0%   |
| 徒歩    | 7  | 33.3%  |
| その他   | 0  | 0.0%   |
| (自転車) |    |        |
| 合計    | 21 | 100.0% |