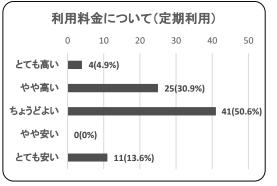

#### 問3.利用料金について

〇利用料金について(定期利用者)

| 項目     | 件数 | 割合     |
|--------|----|--------|
| とても高い  | 4  | 4.9%   |
| やや高い   | 25 | 30.9%  |
| ちょうどよい | 41 | 50.6%  |
| やや安い   | 0  | 0.0%   |
| とても安い  | 11 | 13.6%  |
| 合計     | 81 | 100.0% |