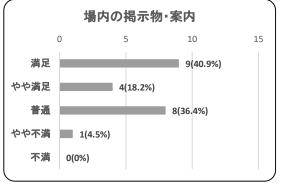

| 項目   | 件数 | 割合     |
|------|----|--------|
| 満足   | 8  | 36.4%  |
| やや満足 | 5  | 22.7%  |
| 普通   | 6  | 27.3%  |
| やや不満 | 3  | 13.6%  |
| 不満   | 0  | 0.0%   |
| 合計   | 22 | 100.0% |

| 項目   | 件数 | 割合     |
|------|----|--------|
| 満足   | 9  | 40.9%  |
| やや満足 | 4  | 18.2%  |
| 普通   | 8  | 36.4%  |
| やや不満 | 1  | 4.5%   |
| 不満   | 0  | 0.0%   |
| 合計   | 22 | 100.0% |