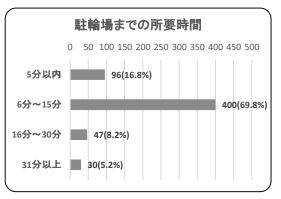

## ⑦駐輪場までの所要時間

| 項目      | 件数  | 割合     |
|---------|-----|--------|
| 5分以内    | 96  | 16.8%  |
| 6分~15分  | 400 | 69.8%  |
| 16分~30分 | 47  | 8.2%   |
| 31分以上   | 30  | 5.2%   |
| 合計      | 573 | 100.0% |