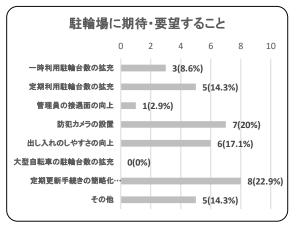

問7.区の駐輪場に期待・要望すること(複数回答)

件数

18

5

0

10

22

8

12

2

77

項目

ー時利用駐輪台数の拡充

合計

定期利用駐輪台数の拡充管理員の接遇面の向上

(オンライン手続き等)