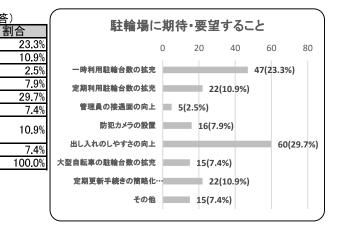

問7.区の駐輪場に期待・要望すること(複数回答)

件数

47

22

5

16

60

15

22

15

202

項目

<u>−時利用駐輪台数の拡充</u>

定期利用駐輪台数の拡充管理員の接遇面の向上

出し入れのしやすさの向上

定期更新手続きの簡略化

(オンライン手続き等)

大型自転車の駐輪台数の拡充

合計

防犯カメラの設置

その他

○他の交通手段

電車

LUUP