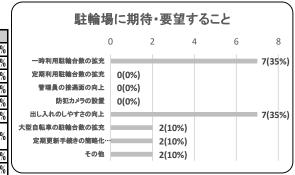

| 問7.区の駐輪場に期待・要望すること(複数回答)   |    |        |  |  |
|----------------------------|----|--------|--|--|
| 項目                         | 件数 | 割合     |  |  |
| ー時利用駐輪台数の拡充                | 4  | 57.1%  |  |  |
| 定期利用駐輪台数の拡充                | 0  | 0.0%   |  |  |
| 管理員の接遇面の向上                 | 0  | 0.0%   |  |  |
| 防犯カメラの設置                   | 2  | 28.6%  |  |  |
| 出し入れのしやすさの向上               | 1  | 14.3%  |  |  |
| 大型自転車の駐輪台数の拡充              | 0  | 0.0%   |  |  |
| 定期更新手続きの簡略化<br>(オンライン手続き等) | 0  | 0.0%   |  |  |
| その他                        | 0  | 0.0%   |  |  |
| 合計                         | 7  | 100.0% |  |  |