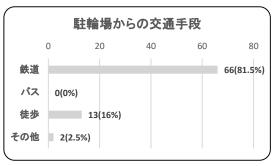

#### ⑩駐輪場からの交通手段

| 項目    | 件数 | 割合     |
|-------|----|--------|
| 鉄道    | 66 | 81.5%  |
| バス    | 0  | 0.0%   |
| 徒歩    | 13 | 16.0%  |
| その他   | 2  | 2.5%   |
| (自転車) |    |        |
| 合計    | 81 | 100.0% |