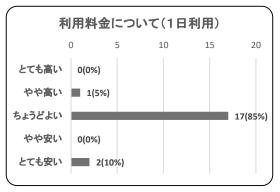

# 〇利用料金について(1日利用者)項目件数

| とても高い  | 0  | 0.0%   |
|--------|----|--------|
| やや高い   | 1  | 5.0%   |
| ちょうどよい | 17 | 85.0%  |
| やや安い   | 0  | 0.0%   |
| とても安い  | 2  | 10.0%  |
| 合計     | 20 | 100.0% |

問6.雨が降った場合、どのような交通手段を利用しますか?