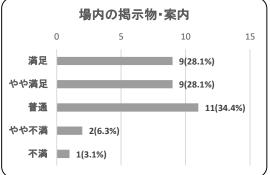

# ④場内の掲示物・案内

| 項目   | 件数 | 割合     |
|------|----|--------|
| 満足   | 0  | 0.0%   |
| やや満足 | 0  | 0.0%   |
| 普通   | 5  | 100.0% |
| やや不満 | 0  | 0.0%   |
| 不満   | 0  | 0.0%   |
| 合計   | 5  | 100.0% |