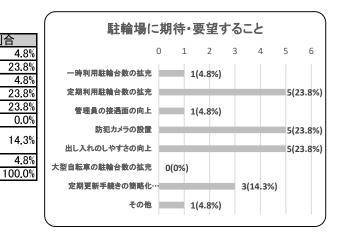

# 目黒区駐輪場アンケート結果(駒場東大前東大口)

(令和5年11月20日~11月30日実施)

回収枚数5枚

# 問1.利用者の属性

②居住地

| 項目   | 件数 | 割合     |
|------|----|--------|
| 目黒区  | 1  | 20.0%  |
| 品川区  | 0  | 0.0%   |
| 世田谷区 | 2  | 40.0%  |
| 渋谷区  | 0  | 0.0%   |
| 大田区  | 0  | 0.0%   |
| その他  | 2  | 40.0%  |
| 合計   | 5  | 100.0% |

③職業

| 項目        | 件数 | 割合     |
|-----------|----|--------|
| 会社員       | 4  | 80.0%  |
| 公務員       | 0  | 0.0%   |
| 自営業       | 0  | 0.0%   |
| 大学生       | 0  | 0.0%   |
| 高校生       | 0  | 0.0%   |
| 中学生以下     | 0  | 0.0%   |
| 主婦        | 0  | 0.0%   |
| パート・アルバイト | 1  | 20.0%  |
| その他       | 0  | 0.0%   |
| 合計        | 5  | 100.0% |

#### ⑩駐輪場からの交通手段

| 項目    | 件数 | 割合     |
|-------|----|--------|
| 鉄道    | 3  | 60.0%  |
| バス    | 0  | 0.0%   |
| 徒歩    | 2  | 40.0%  |
| その他   | 0  | 0.0%   |
| (自転車) |    |        |
| 合計    | 5  | 100.0% |

## 問2.駐輪場についての満足度評価

| 項目   | 件数 | 割合     |
|------|----|--------|
| 満足   | 2  | 40.0%  |
| やや満足 | 0  | 0.0%   |
| 普通   | 3  | 60.0%  |
| やや不満 | 0  | 0.0%   |
| 不満   | 0  | 0.0%   |
| 合計   | 5  | 100.0% |

#### (2) 駐輪場の設備(精算機・定期更新機・自転車ラック等)

| 項目   | 件数 | 割合     |
|------|----|--------|
| 満足   | 0  | 0.0%   |
| やや満足 | 4  | 80.0%  |
| 普通   | 0  | 0.0%   |
| やや不満 | 1  | 20.0%  |
| 不満   | 0  | 0.0%   |
| 合計   | 5  | 100.0% |

# ④場内の掲示物・案内

| 項目   | 件数 | 割合     |
|------|----|--------|
| 満足   | 0  | 0.0%   |
| やや満足 | 0  | 0.0%   |
| 普通   | 5  | 100.0% |
| やや不満 | 0  | 0.0%   |
| 不満   | 0  | 0.0%   |
| 合計   | 5  | 100.0% |

| 問7.区の駐輪場に期待・要望すること(複数回答)   |    |        |  |  |
|----------------------------|----|--------|--|--|
| 項目                         | 件数 | 割合     |  |  |
| ー時利用駐輪台数の拡充                | 4  | 57.1%  |  |  |
| 定期利用駐輪台数の拡充                | 0  | 0.0%   |  |  |
| 管理員の接遇面の向上                 | 0  | 0.0%   |  |  |
| 防犯カメラの設置                   | 2  | 28.6%  |  |  |
| 出し入れのしやすさの向上               | 1  | 14.3%  |  |  |
| 大型自転車の駐輪台数の拡充              | 0  | 0.0%   |  |  |
| 定期更新手続きの簡略化<br>(オンライン手続き等) | 0  | 0.0%   |  |  |
| その他                        | 0  | 0.0%   |  |  |
| 合計                         | 7  | 100.0% |  |  |