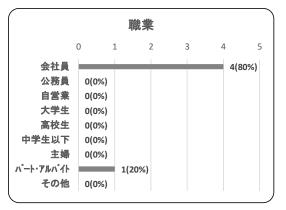

# 目黒区駐輪場アンケート結果(駒場東大前東大口)

(令和5年11月20日~11月30日実施)

回収枚数5枚

③職業

| 項目        | 件数 | 割合     |
|-----------|----|--------|
| 会社員       | 4  | 80.0%  |
| 公務員       | 0  | 0.0%   |
| 自営業       | 0  | 0.0%   |
| 大学生       | 0  | 0.0%   |
| 高校生       | 0  | 0.0%   |
| 中学生以下     | 0  | 0.0%   |
| 主婦        | 0  | 0.0%   |
| パート・アルバイト | 1  | 20.0%  |
| その他       | 0  | 0.0%   |
| 合計        | 5  | 100.0% |