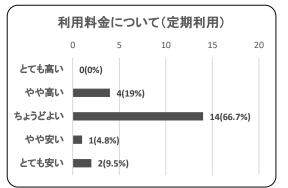

#### 〇利用料金について(定期利用者)

| 項目     | 件数 | 割合     |
|--------|----|--------|
| とても高い  | 0  | 0.0%   |
| やや高い   | 2  | 25.0%  |
| ちょうどよい | 4  | 50.0%  |
| やや安い   | 0  | 0.0%   |
| とても安い  | 2  | 25.0%  |
| 合計     | 8  | 100.0% |