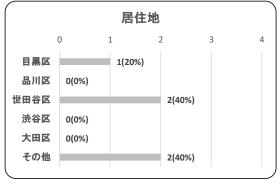

# 目黒区駐輪場アンケート結果(駒場東大前東大口)

(令和5年11月20日~11月30日実施)

回収枚数5枚

# 問1.利用者の属性

②居住地

| 項目   | 件数 | 割合     |
|------|----|--------|
| 目黒区  | 1  | 20.0%  |
| 品川区  | 0  | 0.0%   |
| 世田谷区 | 2  | 40.0%  |
| 渋谷区  | 0  | 0.0%   |
| 大田区  | 0  | 0.0%   |
| その他  | 2  | 40.0%  |
| 合計   | 5  | 100.0% |