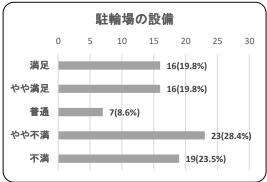

②駐輪場の設備(精算機・定期更新機・自転車ラック等)

| 項目   | 件数 | 割合     |
|------|----|--------|
| 満足   | 16 | 19.8%  |
| やや満足 | 16 | 19.8%  |
| 普通   | 7  | 8.6%   |
| やや不満 | 23 | 28.4%  |
| 不満   | 19 | 23.5%  |
| 合計   | 81 | 100.0% |