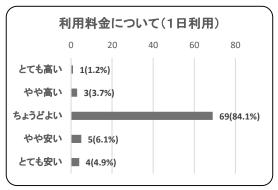

#### 〇利用料金について(1日利用者)

| 項目     | 件数 | 割合     |
|--------|----|--------|
| とても高い  | 1  | 1.2%   |
| やや高い   | 3  | 3.7%   |
| ちょうどよい | 69 | 84.1%  |
| やや安い   | 5  | 6.1%   |
| とても安い  | 4  | 4.9%   |
| 合計     | 82 | 100.0% |