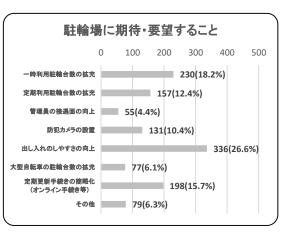

○他の交通手段

電車
 LUUP

問7.区の駐輪場に期待・要望すること(複数回答)

| 項目                         | 件数   | 割合     |
|----------------------------|------|--------|
| 一時利用駐輪台数の拡充                | 230  | 18.2%  |
| 定期利用駐輪台数の拡充                | 157  | 12.4%  |
| 管理員の接遇面の向上                 | 55   | 4.4%   |
| 防犯カメラの設置                   | 131  | 10.4%  |
| 出し入れのしやすさの向上               | 336  | 26.6%  |
| 大型自転車の駐輪台数の拡充              | 77   | 6.1%   |
| 定期更新手続きの簡略化<br>(オンライン手続き等) | 198  | 15.7%  |
| その他                        | 79   | 6.3%   |
| 合計                         | 1263 | 100.0% |