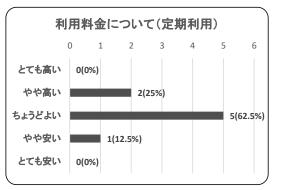

#### 〇利用料金について(定期利用者)

| 項目     | 件数 | 割合     |
|--------|----|--------|
| とても高い  | 0  | 0.0%   |
| やや高い   | 2  | 25.0%  |
| ちょうどよい | 4  | 50.0%  |
| やや安い   | 0  | 0.0%   |
| とても安い  | 2  | 25.0%  |
| 合計     | 8  | 100.0% |