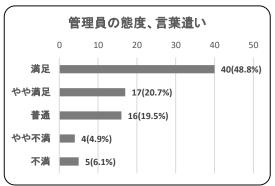

問2.駐輪場についての満足度評価

| 項目   | 件数 | 割合     |
|------|----|--------|
| 満足   | 40 | 48.8%  |
| やや満足 | 17 | 20.7%  |
| 普通   | 16 | 19.5%  |
| やや不満 | 4  | 4.9%   |
| 不満   | 5  | 6.1%   |
| 合計   | 82 | 100.0% |
| H H  | 02 |        |