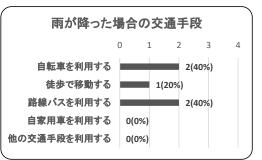

問5.利用料金支払いのキャッシュレス化について

| 件数  | 割合        |
|-----|-----------|
| 290 | 50.6%     |
| 202 | 35.3%     |
| 81  | 14.1%     |
| 573 | 100.0%    |
|     | 202<br>81 |

問6.雨が降った場合、どのような交通手段を利用しますか?

| 月月 月 月 月 月 月 日 日 日 日 日 日 日 日 日 日 日 日 日 | 件致  | 割合     |
|----------------------------------------|-----|--------|
| 自転車を利用する                               | 236 | 42.1%  |
| 徒歩で移動する                                | 205 | 36.5%  |
| 路線バスを利用する                              | 78  | 13.9%  |
| 自家用車を利用する                              | 19  | 3.4%   |
| 他の交通手段を利用する                            | 23  | 4.1%   |
| 合計                                     | 561 | 100.0% |