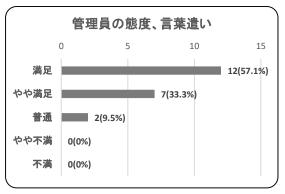

問2.駐輪場についての満足度評価

| 項目    | 件数 | 割合     |
|-------|----|--------|
| 満足    | 12 | 57.1%  |
| やや満足  | 7  | 33.3%  |
| 普通    | 2  | 9.5%   |
| やや不満  | 0  | 0.0%   |
| 不満    | 0  | 0.0%   |
| 合計    | 21 | 100.0% |
| 「「「「」 | 21 | 100.0% |