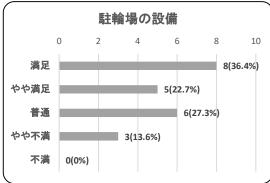

| 項目   | 件数 | 割合     |
|------|----|--------|
| 満足   | 8  | 36.4%  |
| やや満足 | 5  | 22.7%  |
| 普通   | 6  | 27.3%  |
| やや不満 | 3  | 13.6%  |
| 不満   | 0  | 0.0%   |
| 合計   | 22 | 100.0% |

| 項目   | 件数 | 割合     |
|------|----|--------|
| 満足   | 9  | 40.9%  |
| やや満足 | 4  | 18.2%  |
| 普通   | 8  | 36.4%  |
| やや不満 | 1  | 4.5%   |
| 不満   | 0  | 0.0%   |
| 合計   | 22 | 100.0% |