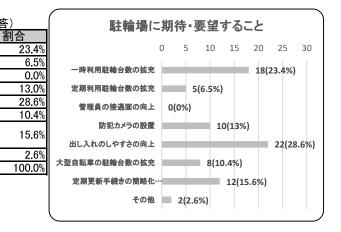

○他の交通手段

電車
 LUUP

問7.区の駐輪場に期待・要望すること(複数回答)

| 項目                         | 件数   | 割合     |
|----------------------------|------|--------|
| 一時利用駐輪台数の拡充                | 230  | 18.2%  |
| 定期利用駐輪台数の拡充                | 157  | 12.4%  |
| 管理員の接遇面の向上                 | 55   | 4.4%   |
| 防犯カメラの設置                   | 131  | 10.4%  |
| 出し入れのしやすさの向上               | 336  | 26.6%  |
| 大型自転車の駐輪台数の拡充              | 77   | 6.1%   |
| 定期更新手続きの簡略化<br>(オンライン手続き等) | 198  | 15.7%  |
| その他                        | 79   | 6.3%   |
| 合計                         | 1263 | 100.0% |