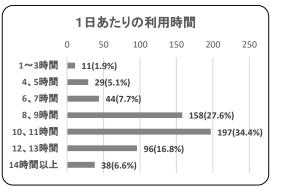

#### ⑨1日あたりの利用時間

| 項目      | 件数  | 割合     |
|---------|-----|--------|
| 1~3時間   | 11  | 1.9%   |
| 4、5時間   | 29  | 5.1%   |
| 6、7時間   | 44  | 7.7%   |
| 8、9時間   | 158 | 27.6%  |
| 10、11時間 | 197 | 34.4%  |
| 12、13時間 | 96  | 16.8%  |
| 14時間以上  | 38  | 6.6%   |
| 合計      | 573 | 100.0% |