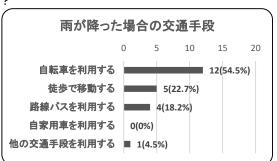

 利用料金について(定期利用)

 0
 5
 10
 15

 とても高い
 2(9.1%)
 6(27.3%)
 12(54.5%)

 やや高い
 6(27.3%)
 12(54.5%)

 やや安い
 0(0%)
 2(9.1%)
 12(54.5%)

| _問6.雨が降った場合、どのような交通手段を利用しますか? |                              |  |
|-------------------------------|------------------------------|--|
| 件数                            | 割合                           |  |
| 12                            | 54.5%                        |  |
| 5                             | 22.7%                        |  |
| 4                             | 18.2%                        |  |
| 0                             | 0.0%                         |  |
| 1                             | 4.5%                         |  |
| 22                            | 100.0%                       |  |
|                               | 件数<br>12<br>5<br>4<br>0<br>1 |  |