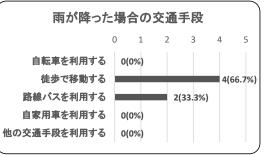

# 問6.雨が降った場合、どのような交通手段を利用しますか?

| 項目          | 件数 | 割合     |
|-------------|----|--------|
| 自転車を利用する    | 0  | 0.0%   |
| 徒歩で移動する     | 4  | 66.7%  |
| 路線バスを利用する   | 2  | 33.3%  |
| 自家用車を利用する   | 0  | 0.0%   |
| 他の交通手段を利用する | 0  | 0.0%   |
| 合計          | 6  | 100.0% |