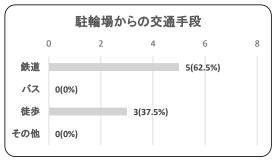

⑩駐輪場からの交通手段

| 項目    | 件数 | 割合     |
|-------|----|--------|
| 鉄道    | 8  | 100.0% |
| バス    | 0  | 0.0%   |
| 徒步    | 0  | 0.0%   |
| その他   | 0  | 0.0%   |
| (自転車) |    |        |
| 合計    | 8  | 100.0% |