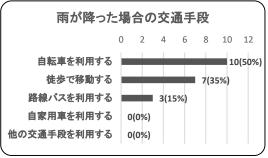

| 項目          | 件数 | 割合     |
|-------------|----|--------|
| 自転車を利用する    | 10 | 50.0%  |
| 徒歩で移動する     | 7  | 35.0%  |
| 路線バスを利用する   | 3  | 15.0%  |
| 自家用車を利用する   | 0  | 0.0%   |
| 他の交通手段を利用する | 0  | 0.0%   |
| 合計          | 20 | 100.0% |