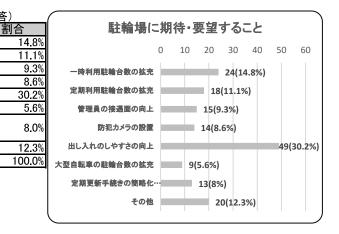

問7.区の駐輪場に期待・要望すること(複数回答)

件数

24

18

15

14

49

9

13

20

162

項目

<u>−時利用駐輪台数の拡充</u>

定期利用駐輪台数の拡充管理員の接遇面の向上

出し入れのしやすさの向上

定期更新手続きの簡略化