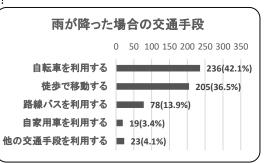

問5.利用料金支払いのキャッシュレス化について

| 件数  | 割合        |
|-----|-----------|
| 290 | 50.6%     |
| 202 | 35.3%     |
| 81  | 14.1%     |
| 573 | 100.0%    |
|     | 202<br>81 |

問6.雨が降った場合、どのような交通手段を利用しますか?

| 月月 月 月 月 月 月 日 日 日 日 日 日 日 日 日 日 日 日 日 | 件致  | 割合     |
|----------------------------------------|-----|--------|
| 自転車を利用する                               | 236 | 42.1%  |
| 徒歩で移動する                                | 205 | 36.5%  |
| 路線バスを利用する                              | 78  | 13.9%  |
| 自家用車を利用する                              | 19  | 3.4%   |
| 他の交通手段を利用する                            | 23  | 4.1%   |
| 合計                                     | 561 | 100.0% |