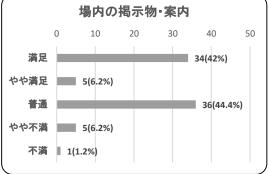

| 項目   | 件数 | 割合     |
|------|----|--------|
| 満足   | 34 | 42.0%  |
| やや満足 | 5  | 6.2%   |
| 普通   | 36 | 44.4%  |
| やや不満 | 5  | 6.2%   |
| 不満   | 1  | 1.2%   |
| 合計   | 81 | 100.0% |