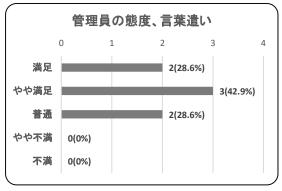

#### 問2.駐輪場についての満足度評価

| 項目   | 件数 | 割合     |
|------|----|--------|
| 満足   | 2  | 25.0%  |
| やや満足 | 3  | 37.5%  |
| 普通   | 2  | 25.0%  |
| やや不満 | 0  | 0.0%   |
| 不満   | 1  | 12.5%  |
| 合計   | 8  | 100.0% |
|      |    |        |