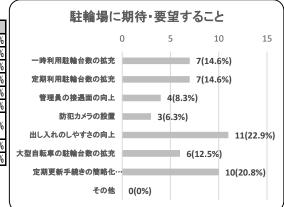

<u>問7.区の駐輪場に期待・要望すること(複数回答)</u> 項目 件数 割 割合 マリアン (1997) 一時利用駐輪台数の拡充 定期利用駐輪台数の拡充 管理員の接遇面の向上 7 14.6% 14.6% 7 8.3% 4 防犯カメラの設置 3 6.3% 出し入れのしやすさの向上 11 22.9% 大型自転車の駐輪台数の拡充 6 12.5% 定期更新手続きの簡略化 10 20.8% (オンライン手続き等) その他 0.0% 0 合計 48 100.0%