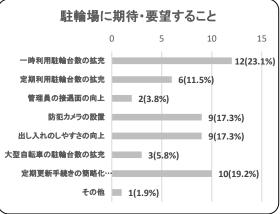

○他の交通手段

電車
 LUUP

問7.区の駐輪場に期待・要望すること(複数回答)

| 項目                         | 件数   | 割合     |
|----------------------------|------|--------|
| 一時利用駐輪台数の拡充                | 230  | 18.2%  |
| 定期利用駐輪台数の拡充                | 157  | 12.4%  |
| 管理員の接遇面の向上                 | 55   | 4.4%   |
| 防犯カメラの設置                   | 131  | 10.4%  |
| 出し入れのしやすさの向上               | 336  | 26.6%  |
| 大型自転車の駐輪台数の拡充              | 77   | 6.1%   |
| 定期更新手続きの簡略化<br>(オンライン手続き等) | 198  | 15.7%  |
| その他                        | 79   | 6.3%   |
| 合計                         | 1263 | 100.0% |