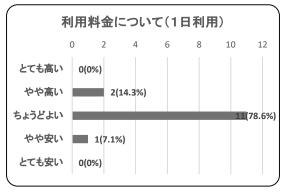

### 〇利用料金について(1日利用者)

| 項目            | 件数 | 割合     |
|---------------|----|--------|
| とても高い<br>やや高い | 2  | 6.3%   |
| やや高い          | 3  | 9.4%   |
| ちょうどよい        | 25 | 78.1%  |
| やや安い          | 2  | 6.3%   |
| とても安い         | 0  | 0.0%   |
| 合計            | 32 | 100.0% |