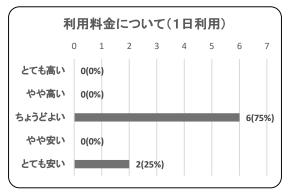

## 〇利用料金について(1日利用者)

| 項目     | 件数 | 割合     |
|--------|----|--------|
| とても高い  | 0  | 0.0%   |
| やや高い   | 0  | 0.0%   |
| ちょうどよい | 6  | 75.0%  |
| やや安い   | 0  | 0.0%   |
| とても安い  | 2  | 25.0%  |
| 合計     | 8  | 100.0% |