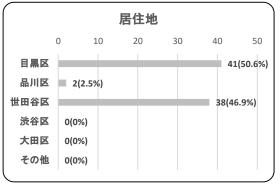

#### 問1.利用者の属性

| ~    |    |  |
|------|----|--|
| (2)居 | 住地 |  |

| 項目   | 件数 | 割合     |
|------|----|--------|
| 目黒区  | 41 | 50.6%  |
| 品川区  | 2  | 2.5%   |
| 世田谷区 | 38 | 46.9%  |
| 渋谷区  | 0  | 0.0%   |
| 大田区  | 0  | 0.0%   |
| その他  | 0  | 0.0%   |
| 合計   | 81 | 100.0% |