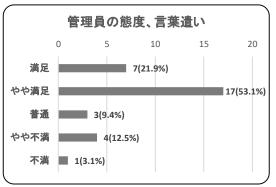

問2.駐輪場についての満足度評価

| 項目   | 件数 | 割合     |
|------|----|--------|
| 満足   | 7  | 21.9%  |
| やや満足 | 17 | 53.1%  |
| 普通   | 3  | 9.4%   |
| やや不満 | 4  | 12.5%  |
| 不満   | 1  | 3.1%   |
| 合計   | 32 | 100.0% |
|      |    |        |