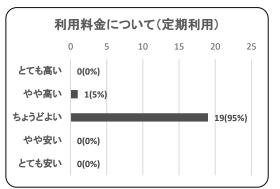

#### 〇利用料金について(定期利用者)

| 項目     | 件数 | 割合     |
|--------|----|--------|
| とても高い  | 0  | 0.0%   |
| やや高い   | 2  | 25.0%  |
| ちょうどよい | 4  | 50.0%  |
| やや安い   | 0  | 0.0%   |
| とても安い  | 2  | 25.0%  |
| 合計     | 8  | 100.0% |