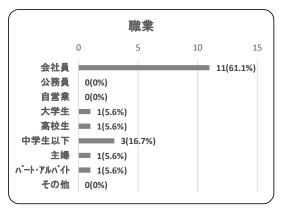

③職業

| 項目        | 件数 | 割合     |
|-----------|----|--------|
| 会社員       | 11 | 61.1%  |
| 公務員       | 0  | 0.0%   |
| 自営業       | 0  | 0.0%   |
| 大学生       | 1  | 5.6%   |
| 高校生       | 1  | 5.6%   |
| 中学生以下     | 3  | 16.7%  |
| 主婦        | 1  | 5.6%   |
| パート・アルバイト | 1  | 5.6%   |
| その他       | 0  | 0.0%   |
| 合計        | 18 | 100.0% |