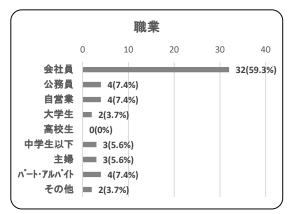

③職業

| 項目        | 件数 | 割合     |
|-----------|----|--------|
| 会社員       | 32 | 59.3%  |
| 公務員       | 4  | 7.4%   |
| 自営業       | 4  | 7.4%   |
| 大学生       | 2  | 3.7%   |
| 高校生       | 0  | 0.0%   |
| 中学生以下     | 3  | 5.6%   |
| 主婦        | 3  | 5.6%   |
| パート・アルバイト | 4  | 7.4%   |
| その他       | 2  | 3.7%   |
| 合計        | 54 | 100.0% |