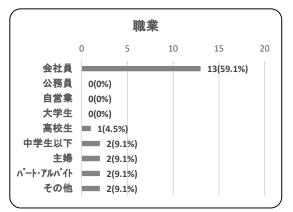

③職業

| 項目        | 件数 | 割合     |
|-----------|----|--------|
| 会社員       | 13 | 59.1%  |
| 公務員       | 0  | 0.0%   |
| 自営業       | 0  | 0.0%   |
| 大学生       | 0  | 0.0%   |
| 高校生       | 1  | 4.5%   |
| 中学生以下     | 2  | 9.1%   |
| 主婦        | 2  | 9.1%   |
| パート・アルバイト | 2  | 9.1%   |
| その他       | 2  | 9.1%   |
| 合計        | 22 | 100.0% |