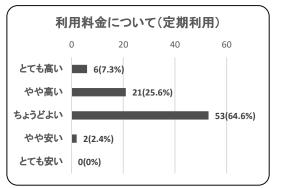

#### 〇利用料金について(定期利用者)

| 項目     | 件数 | 割合     |
|--------|----|--------|
| とても高い  | 6  | 7.3%   |
| やや高い   | 21 | 25.6%  |
| ちょうどよい | 53 | 64.6%  |
| やや安い   | 2  | 2.4%   |
| とても安い  | 0  | 0.0%   |
| 合計     | 82 | 100.0% |