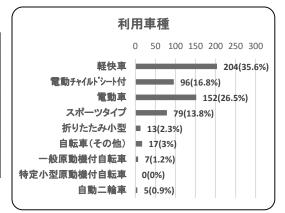

#### ④利用車種

| 項目          | 件数  | 割合     |
|-------------|-----|--------|
| 軽快車         | 204 | 35.6%  |
| 電動チャイルドシート付 | 96  | 16.8%  |
| 電動車         | 152 | 26.5%  |
| スポーツタイプ     | 79  | 13.8%  |
| 折りたたみ小型     | 13  | 2.3%   |
| 自転車(その他)    | 17  | 3.0%   |
| 一般原動機付自転車   | 7   | 1.2%   |
| 特定小型原動機付自転車 | 0   | 0.0%   |
| 自動二輪車       | 5   | 0.9%   |
| 合計          | 573 | 100.0% |