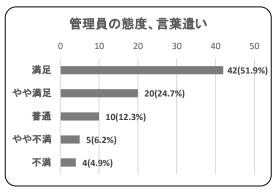

問2.駐輪場についての満足度評価

| 項目   | 件数 | 割合     |
|------|----|--------|
| 満足   | 42 | 51.9%  |
| やや満足 | 20 | 24.7%  |
| 普通   | 10 | 12.3%  |
| やや不満 | 5  | 6.2%   |
| 不満   | 4  | 4.9%   |
| 合計   | 81 | 100.0% |
|      |    |        |