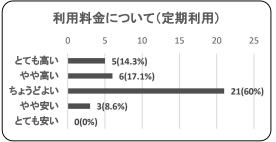

| 項目     | 件数 | 割合     |
|--------|----|--------|
| とても高い  | 5  | 14.3%  |
| やや高い   | 6  | 17.1%  |
| ちょうどよい | 21 | 60.0%  |
| やや安い   | 3  | 8.6%   |
| とても安い  | 0  | 0.0%   |
| 合計     | 35 | 100.0% |

問6.雨が降った場合、どのような交通手段を利用しますか?