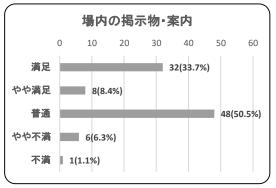

| 項目   | 件数 | 割合     |
|------|----|--------|
| 満足   | 32 | 33.7%  |
| やや満足 | 8  | 8.4%   |
| 普通   | 48 | 50.5%  |
| やや不満 | 6  | 6.3%   |
| 不満   | 1  | 1.1%   |
| 合計   | 95 | 100.0% |