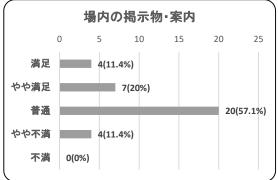

# ④場内の掲示物・案内

| 項目   | 件数 | 割合     |
|------|----|--------|
| 満足   | 0  | 0.0%   |
| やや満足 | 0  | 0.0%   |
| 普通   | 5  | 100.0% |
| やや不満 | 0  | 0.0%   |
| 不満   | 0  | 0.0%   |
| 合計   | 5  | 100.0% |