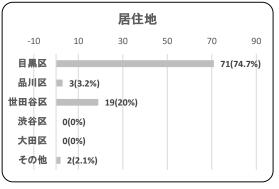

#### 問1.利用者の属性

| ②居( | 主地 |
|-----|----|
|-----|----|

| 項目   | 件数 | 割合     |
|------|----|--------|
| 目黒区  | 71 | 74.7%  |
| 品川区  | 3  | 3.2%   |
| 世田谷区 | 19 | 20.0%  |
| 渋谷区  | 0  | 0.0%   |
| 大田区  | 0  | 0.0%   |
| その他  | 2  | 2.1%   |
| 合計   | 95 | 100.0% |