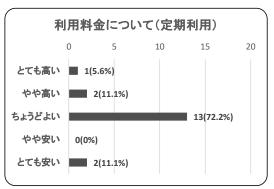

項目

合計

〇利用料金について(定期利用者)

| 項目     | 件数 | 割合     |
|--------|----|--------|
| とても高い  | 1  | 5.6%   |
| やや高い   | 2  | 11.1%  |
| ちょうどよい | 13 | 72.2%  |
| やや安い   | 0  | 0.0%   |
| とても安い  | 2  | 11.1%  |
| 合計     | 18 | 100.0% |