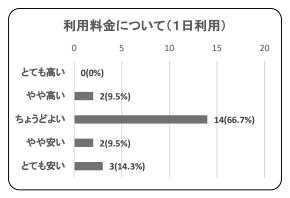

## 〇利用料金について(1日利用者)

| 項目     | 件数 | 割合     |
|--------|----|--------|
| とても高い  | 0  | 0.0%   |
| やや高い   | 0  | 0.0%   |
| ちょうどよい | 6  | 75.0%  |
| やや安い   | 0  | 0.0%   |
| とても安い  | 2  | 25.0%  |
| 合計     | 8  | 100.0% |