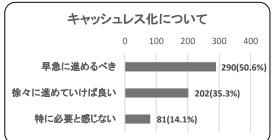

問5.利用料金支払いのキャッシュレス化について

| 件数  | 割合        |
|-----|-----------|
| 290 | 50.6%     |
| 202 | 35.3%     |
| 81  | 14.1%     |
| 573 | 100.0%    |
|     | 202<br>81 |

問6.雨が降った場合、どのような交通手段を利用しますか?

| 月月 月 月 月 月 月 日 日 日 日 日 日 日 日 日 日 日 日 日 | 件致  | 割合     |
|----------------------------------------|-----|--------|
| 自転車を利用する                               | 236 | 42.1%  |
| 徒歩で移動する                                | 205 | 36.5%  |
| 路線バスを利用する                              | 78  | 13.9%  |
| 自家用車を利用する                              | 19  | 3.4%   |
| 他の交通手段を利用する                            | 23  | 4.1%   |
| 合計                                     | 561 | 100.0% |