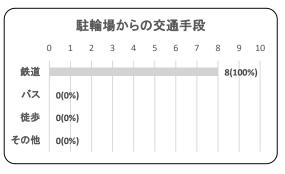

⑩駐輪場からの交通手段

| 項目    | 件数 | 割合     |
|-------|----|--------|
| 鉄道    | 8  | 100.0% |
| バス    | 0  | 0.0%   |
| 徒步    | 0  | 0.0%   |
| その他   | 0  | 0.0%   |
| (自転車) |    |        |
| 合計    | 8  | 100.0% |