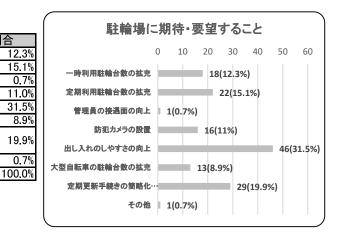

問7.区の駐輪場に期待 要望すること(複数回答)

件数

18

22

1

16

46

13

29

1

146

割合

項目

一時利用駐輪台数の拡充 定期利用駐輪台数の拡充

定期更新手続きの簡略化

(オンライン手続き等)

出し入れのしやすさの向上 大型自転車の駐輪台数の拡充

合計

管理員の接遇面の向上

防犯カメラの設置

その他

問8.その他のご意見 ご要望

- プリペイドカードの自動販売機を設置してほしい。 •
- 幅が広いタイヤでも利用できるようにしてほしい。 •
- . 更新できる時間帯を延長してほしい。