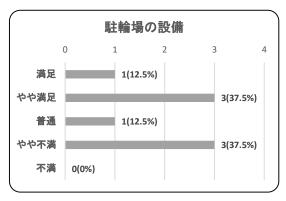

問2.駐輪場についての満足度評価

| 項目   | 件数 | 割合     |
|------|----|--------|
| 満足   | 5  | 62.5%  |
| やや満足 | 2  | 25.0%  |
| 普通   | 0  | 0.0%   |
| やや不満 | 0  | 0.0%   |
| 不満   | 1  | 12.5%  |
| 合計   | 8  | 100.0% |

②駐輪場の設備(精算機・定期更新機・自転車ラック等)

| 項目   | 件数 | 割合     |
|------|----|--------|
| 満足   | 1  | 12.5%  |
| やや満足 | 3  | 37.5%  |
| 普通   | 1  | 12.5%  |
| やや不満 | 3  | 37.5%  |
| 不満   | 0  | 0.0%   |
| 合計   | 8  | 100.0% |

| 項目   | 件数 | 割合     |
|------|----|--------|
| 満足   | 2  | 25.0%  |
| やや満足 | 0  | 0.0%   |
| 普通   | 3  | 37.5%  |
| やや不満 | 3  | 37.5%  |
| 不満   | 0  | 0.0%   |
| 合計   | 8  | 100.0% |