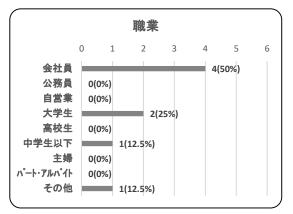

③職業

| 項目               | 件数 | 割合     |
|------------------|----|--------|
| 会社員              | 4  | 50.0%  |
| 公務員              | 0  | 0.0%   |
| 自営業              | 0  | 0.0%   |
| 大学生              | 2  | 25.0%  |
| 高校生              | 0  | 0.0%   |
| 中学生以下            | 1  | 12.5%  |
| 主婦               | 0  | 0.0%   |
| <b>パート・アルバイト</b> | 0  | 0.0%   |
| その他              | 1  | 12.5%  |
| 合計               | 8  | 100.0% |