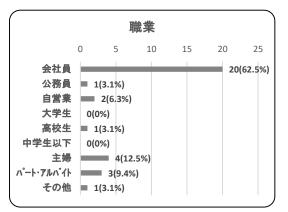

③職業

| 項目         | 件数 | 割合     |
|------------|----|--------|
| 会社員        | 20 | 62.5%  |
| 公務員        | 1  | 3.1%   |
| 自営業        | 2  | 6.3%   |
| 大学生        | 0  | 0.0%   |
| 高校生        | 1  | 3.1%   |
| 中学生以下      | 0  | 0.0%   |
| 主婦         | 4  | 12.5%  |
| パート・アルハ・イト | 3  | 9.4%   |
| その他        | 1  | 3.1%   |
| 合計         | 32 | 100.0% |