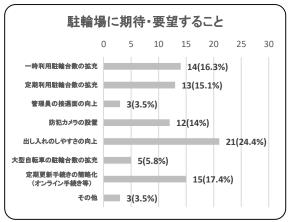

問7.区の駐輪場に期待 要望すること(複数回答)

| 項目                         | 件数 | 割合     |
|----------------------------|----|--------|
| ー時利用駐輪台数の拡充                | 14 | 16.3%  |
| 定期利用駐輪台数の拡充                | 13 | 15.1%  |
| 管理員の接遇面の向上                 | 3  | 3.5%   |
| 防犯カメラの設置                   | 12 | 14.0%  |
| 出し入れのしやすさの向上               | 21 | 24.4%  |
| 大型自転車の駐輪台数の拡充              | 5  | 5.8%   |
| 定期更新手続きの簡略化<br>(オンライン手続き等) | 15 | 17.4%  |
| その他                        | 3  | 3.5%   |
| 合計                         | 86 | 100.0% |