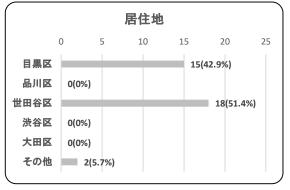

## 問1.利用者の属性

②居住地

| 項目   | 件数 | 割合     |
|------|----|--------|
| 目黒区  | 15 | 42.9%  |
| 品川区  | 0  | 0.0%   |
| 世田谷区 | 18 | 51.4%  |
| 渋谷区  | 0  | 0.0%   |
| 大田区  | 0  | 0.0%   |
| その他  | 2  | 5.7%   |
| 合計   | 35 | 100.0% |