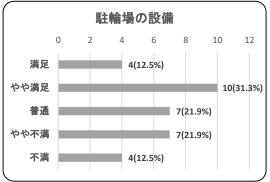

②駐輪場の設備(精算機・定期更新機・自転車ラック等)

| 項目   | 件数 | 割合     |
|------|----|--------|
| 満足   | 4  | 12.5%  |
| やや満足 | 10 | 31.3%  |
| 普通   | 7  | 21.9%  |
| やや不満 | 7  | 21.9%  |
| 不満   | 4  | 12.5%  |
| 合計   | 32 | 100.0% |