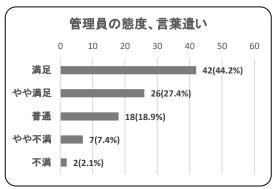

問2.駐輪場についての満足度評価

| 項目   | 件数 | 割合     |
|------|----|--------|
| 満足   | 42 | 44.2%  |
| やや満足 | 26 | 27.4%  |
| 普通   | 18 | 18.9%  |
| やや不満 | 7  | 7.4%   |
| 不満   | 2  | 2.1%   |
| 合計   | 95 | 100.0% |
|      |    |        |