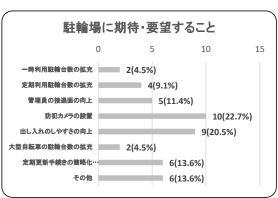

| 問7.区の駐輪場に期待・要望すること(複数回答)   |    |        |  |
|----------------------------|----|--------|--|
| 項目                         | 件数 | 割合     |  |
| 一時利用駐輪台数の拡充                | 2  | 4.5%   |  |
| 定期利用駐輪台数の拡充                | 4  | 9.1%   |  |
| 管理員の接遇面の向上                 | 5  | 11.4%  |  |
| 防犯カメラの設置                   | 10 | 22.7%  |  |
| 出し入れのしやすさの向上               | 9  | 20.5%  |  |
| 大型自転車の駐輪台数の拡充              | 2  | 4.5%   |  |
| 定期更新手続きの簡略化<br>(オンライン手続き等) | 6  | 13.6%  |  |
| その他                        | 6  | 13.6%  |  |
| 合計                         | 44 | 100.0% |  |