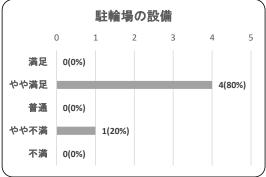

| 項目   | 件数 | 割合     |
|------|----|--------|
| 満足   | 1  | 12.5%  |
| やや満足 | 3  | 37.5%  |
| 普通   | 1  | 12.5%  |
| やや不満 | 3  | 37.5%  |
| 不満   | 0  | 0.0%   |
| 合計   | 8  | 100.0% |

| 項目   | 件数 | 割合     |
|------|----|--------|
| 満足   | 2  | 25.0%  |
| やや満足 | 0  | 0.0%   |
| 普通   | 3  | 37.5%  |
| やや不満 | 3  | 37.5%  |
| 不満   | 0  | 0.0%   |
| 合計   | 8  | 100.0% |