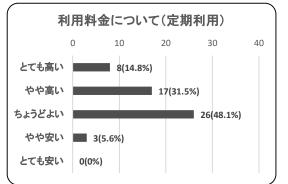

# 問3.利用料金について

〇利用料金について(定期利用者)

| 項目     | 件数 | 割合     |
|--------|----|--------|
| とても高い  | 8  | 14.8%  |
| やや高い   | 17 | 31.5%  |
| ちょうどよい | 26 | 48.1%  |
| やや安い   | 3  | 5.6%   |
| とても安い  | 0  | 0.0%   |
| 合計     | 54 | 100.0% |