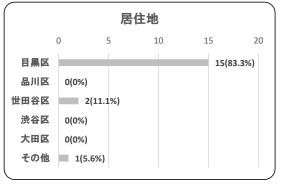

## 問1.利用者の属性

②居住地

| 項目   | 件数 | 割合     |
|------|----|--------|
| 目黒区  | 4  | 50.0%  |
| 品川区  | 0  | 0.0%   |
| 世田谷区 | 2  | 25.0%  |
| 渋谷区  | 2  | 25.0%  |
| 大田区  | 0  | 0.0%   |
| その他  | 0  | 0.0%   |
| 合計   | 8  | 100.0% |