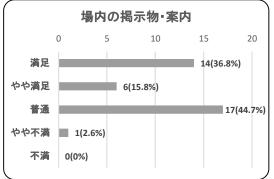

# 場内の掲示物・案内 0 2 4 6 8 10 満足 3(16.7%) 3(16.7%) 9(50%) やや満足 3(16.7%) 9(50%) 普通 2(11.1%) 9(50%) たや不満 1(5.6%) 115.6%) 10

問3.利用料金について

④場内の掲示物 案内

満足

普通

やや満足

やや不満

不満