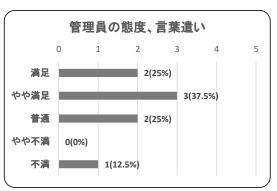

問2.駐輪場についての満足度評価

| 項目   | 件数 | 割合     |
|------|----|--------|
| 満足   | 5  | 62.5%  |
| やや満足 | 2  | 25.0%  |
| 普通   | 0  | 0.0%   |
| やや不満 | 0  | 0.0%   |
| 不満   | 1  | 12.5%  |
| 合計   | 8  | 100.0% |

②駐輪場の設備(精算機・定期更新機・自転車ラック等)