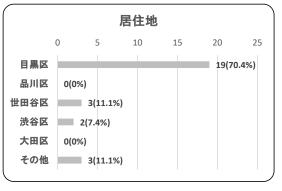

# 問1.利用者の属性

| ②居住地 |
|------|
|------|

| <u> </u> |    |        |
|----------|----|--------|
| 項目       | 件数 | 割合     |
| 目黒区      | 19 | 70.4%  |
| 品川区      | 0  | 0.0%   |
| 世田谷区     | 3  | 11.1%  |
| 渋谷区      | 2  | 7.4%   |
| 大田区      | 0  | 0.0%   |
| その他      | 3  | 11.1%  |
| 合計       | 27 | 100.0% |