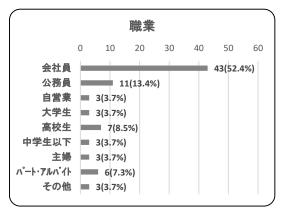

③職業

| 項目         | 件数 | 割合     |
|------------|----|--------|
| 会社員        | 43 | 52.4%  |
| 公務員        | 11 | 13.4%  |
| 自営業        | 3  | 3.7%   |
| 大学生        | 3  | 3.7%   |
| 高校生        | 7  | 8.5%   |
| 中学生以下      | 3  | 3.7%   |
| 主婦         | 3  | 3.7%   |
| パート・アルハ・イト | 6  | 7.3%   |
| その他        | 3  | 3.7%   |
| 合計         | 82 | 100.0% |