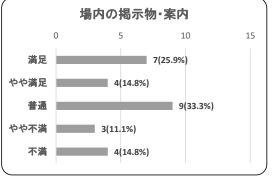

## ④場内の掲示物・案内

| 項目   | 件数 | 割合     |
|------|----|--------|
| 満足   | 7  | 25.9%  |
| やや満足 | 4  | 14.8%  |
| 普通   | 9  | 33.3%  |
| やや不満 | 3  | 11.1%  |
| 不満   | 4  | 14.8%  |
| 合計   | 27 | 100.0% |