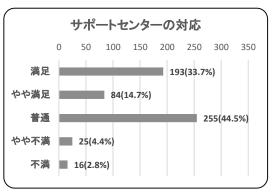

## 問2.駐輪場についての満足度評価

③駐輪場サポートセンターの対応

| 項目   | 件数  | 割合     |
|------|-----|--------|
| 満足   | 193 | 33.7%  |
| やや満足 | 84  | 14.7%  |
| 普通   | 255 | 44.5%  |
| やや不満 | 25  | 4.4%   |
| 不満   | 16  | 2.8%   |
| 合計   | 573 | 100.0% |