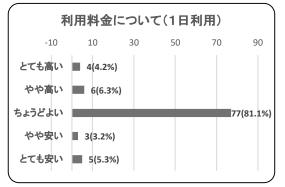

#### 〇利用料金について(1日利用者)

| 項目     | 件数 | 割合     |
|--------|----|--------|
| とても高い  | 4  | 4.2%   |
| やや高い   | 6  | 6.3%   |
| ちょうどよい | 77 | 81.1%  |
| やや安い   | 3  | 3.2%   |
| とても安い  | 5  | 5.3%   |
| 合計     | 95 | 100.0% |