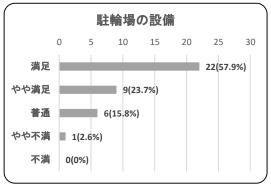

②駐輪場の設備(精算機・定期更新機・自転車ラック等)

| 項目   | 件数 | 割合     |
|------|----|--------|
| 満足   | 22 | 57.9%  |
| やや満足 | 9  | 23.7%  |
| 普通   | 6  | 15.8%  |
| やや不満 | 1  | 2.6%   |
| 不満   | 0  | 0.0%   |
|      | 38 | 100.0% |