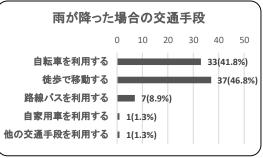

<u>問6.雨が降った場合、どのような交通手段を利用しますか?</u>

| 項目          | 件数 | 割合     |
|-------------|----|--------|
| 自転車を利用する    | 33 | 41.8%  |
| 徒歩で移動する     | 37 | 46.8%  |
| 路線バスを利用する   | 7  | 8.9%   |
| 自家用車を利用する   | 1  | 1.3%   |
| 他の交通手段を利用する | 1  | 1.3%   |
| 合計          | 79 | 100.0% |