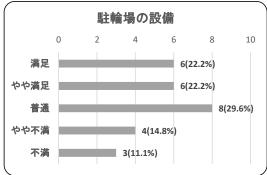

#### ②駐輪場の設備(精算機・定期更新機・自転車ラック等)

| 項目   | 件数 | 割合     |
|------|----|--------|
| 満足   | 6  | 22.2%  |
| やや満足 | 6  | 22.2%  |
| 普通   | 8  | 29.6%  |
| やや不満 | 4  | 14.8%  |
| 不満   | 3  | 11.1%  |
| 合計   | 27 | 100.0% |