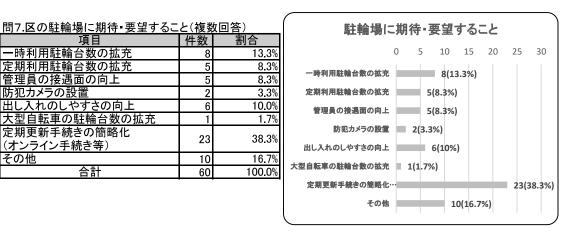

○他の交通手段

電車
 LUUP

問7.区の駐輪場に期待・要望すること(複数回答)

| 項目                         | 件数   | 割合     |
|----------------------------|------|--------|
| 一時利用駐輪台数の拡充                | 230  | 18.2%  |
| 定期利用駐輪台数の拡充                | 157  | 12.4%  |
| 管理員の接遇面の向上                 | 55   | 4.4%   |
| 防犯カメラの設置                   | 131  | 10.4%  |
| 出し入れのしやすさの向上               | 336  | 26.6%  |
| 大型自転車の駐輪台数の拡充              | 77   | 6.1%   |
| 定期更新手続きの簡略化<br>(オンライン手続き等) | 198  | 15.7%  |
| その他                        | 79   | 6.3%   |
| 合計                         | 1263 | 100.0% |