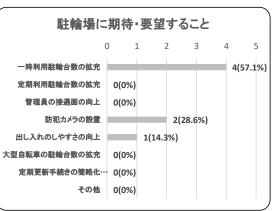

| 問7.区の駐輪場に期待・要望すること(複数回答)   |    |        |  |  |
|----------------------------|----|--------|--|--|
| 項目                         | 件数 | 割合     |  |  |
| ー時利用駐輪台数の拡充                | 4  | 57.1%  |  |  |
| 定期利用駐輪台数の拡充                | 0  | 0.0%   |  |  |
| 管理員の接遇面の向上                 | 0  | 0.0%   |  |  |
| 防犯カメラの設置                   | 2  | 28.6%  |  |  |
| 出し入れのしやすさの向上               | 1  | 14.3%  |  |  |
| 大型自転車の駐輪台数の拡充              | 0  | 0.0%   |  |  |
| 定期更新手続きの簡略化<br>(オンライン手続き等) | 0  | 0.0%   |  |  |
| その他                        | 0  | 0.0%   |  |  |
| 合計                         | 7  | 100.0% |  |  |