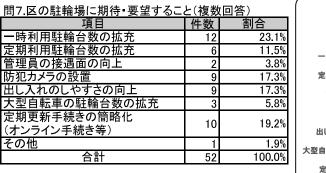

○他の交通手段

電車
 LUUP

問7.区の駐輪場に期待・要望すること(複数回答)

| 項目                         | 件数   | 割合     |
|----------------------------|------|--------|
| 一時利用駐輪台数の拡充                | 230  | 18.2%  |
| 定期利用駐輪台数の拡充                | 157  | 12.4%  |
| 管理員の接遇面の向上                 | 55   | 4.4%   |
| 防犯カメラの設置                   | 131  | 10.4%  |
| 出し入れのしやすさの向上               | 336  | 26.6%  |
| 大型自転車の駐輪台数の拡充              | 77   | 6.1%   |
| 定期更新手続きの簡略化<br>(オンライン手続き等) | 198  | 15.7%  |
| その他                        | 79   | 6.3%   |
| 合計                         | 1263 | 100.0% |