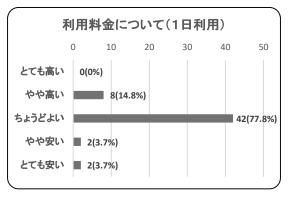

## 〇利用料金について(1日利用者)

| 項目     | 件数 | 割合     |
|--------|----|--------|
| とても高い  | 0  | 0.0%   |
| やや高い   | 8  | 14.8%  |
| ちょうどよい | 42 | 77.8%  |
| やや安い   | 2  | 3.7%   |
| とても安い  | 2  | 3.7%   |
| 合計     | 54 | 100.0% |