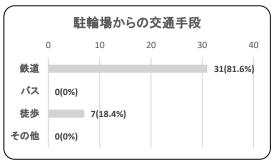

### ⑩駐輪場からの交通手段

| 項目    | 件数 | 割合     |
|-------|----|--------|
| 鉄道    | 31 | 81.6%  |
| バス    | 0  | 0.0%   |
| 徒歩    | 7  | 18.4%  |
| その他   | 0  | 0.0%   |
| (自転車) |    |        |
| 合計    | 38 | 100.0% |