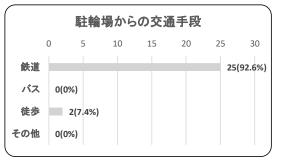

#### ⑩駐輪場からの交通手段

| 項目    | 件数 | 割合     |
|-------|----|--------|
| 鉄道    | 25 | 92.6%  |
| バス    | 0  | 0.0%   |
| 徒歩    | 2  | 7.4%   |
| その他   | 0  | 0.0%   |
| (自転車) |    |        |
| 合計    | 27 | 100.0% |