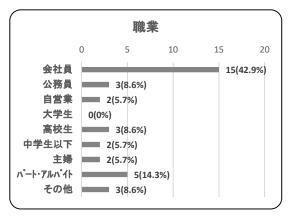

③職業

| 項目               | 件数 | 割合     |
|------------------|----|--------|
| 会社員              | 4  | 50.0%  |
| 公務員              | 0  | 0.0%   |
| 自営業              | 0  | 0.0%   |
| 大学生              | 2  | 25.0%  |
| 高校生              | 0  | 0.0%   |
| 中学生以下            | 1  | 12.5%  |
| 主婦               | 0  | 0.0%   |
| <b>パート・アルバイト</b> | 0  | 0.0%   |
| その他              | 1  | 12.5%  |
| 合計               | 8  | 100.0% |