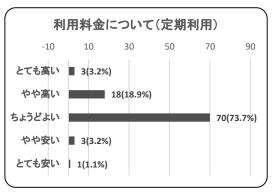

## 〇利用料金について(定期利用者)

| 項目     | 件数 | 割合     |
|--------|----|--------|
| とても高い  | 3  | 3.2%   |
| やや高い   | 18 | 18.9%  |
| ちょうどよい | 70 | 73.7%  |
| やや安い   | 3  | 3.2%   |
| とても安い  | 1  | 1.1%   |
| 合計     | 95 | 100.0% |