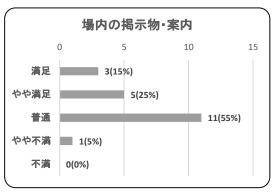

# ④場内の掲示物・案内

| 項目   | 件数 | 割合     |
|------|----|--------|
| 満足   | 0  | 0.0%   |
| やや満足 | 0  | 0.0%   |
| 普通   | 5  | 100.0% |
| やや不満 | 0  | 0.0%   |
| 不満   | 0  | 0.0%   |
| 合計   | 5  | 100.0% |