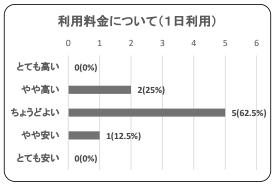

## 〇利用料金について(1日利用者)

| 項目     | 件数 | 割合     |
|--------|----|--------|
| とても高い  | 0  | 0.0%   |
| やや高い   | 0  | 0.0%   |
| ちょうどよい | 6  | 75.0%  |
| やや安い   | 0  | 0.0%   |
| とても安い  | 2  | 25.0%  |
| 合計     | 8  | 100.0% |