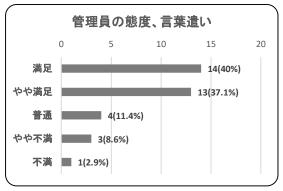

問2.駐輪場についての満足度評価

| 項目   | 件数 | 割合     |
|------|----|--------|
| 満足   | 5  | 62.5%  |
| やや満足 | 2  | 25.0%  |
| 普通   | 0  | 0.0%   |
| やや不満 | 0  | 0.0%   |
| 不満   | 1  | 12.5%  |
| 合計   | 8  | 100.0% |

②駐輪場の設備(精算機・定期更新機・自転車ラック等)