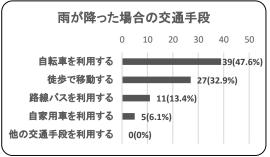

問6.雨が降った場合、どのような交通手段を利用しますか?

| 項目          | 件数 | 割合     |
|-------------|----|--------|
| 自転車を利用する    | 39 | 47.6%  |
| 徒歩で移動する     | 27 | 32.9%  |
| 路線バスを利用する   | 11 | 13.4%  |
| 自家用車を利用する   | 5  | 6.1%   |
| 他の交通手段を利用する | 0  | 0.0%   |
| 合計          | 82 | 100.0% |