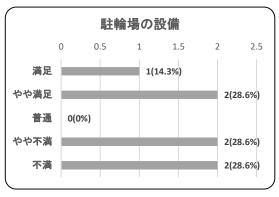

| 項目   | 件数 | 割合     |
|------|----|--------|
| 満足   | 1  | 12.5%  |
| やや満足 | 3  | 37.5%  |
| 普通   | 1  | 12.5%  |
| やや不満 | 3  | 37.5%  |
| 不満   | 0  | 0.0%   |
| 合計   | 8  | 100.0% |

| 項目   | 件数 | 割合     |
|------|----|--------|
| 満足   | 2  | 25.0%  |
| やや満足 | 0  | 0.0%   |
| 普通   | 3  | 37.5%  |
| やや不満 | 3  | 37.5%  |
| 不満   | 0  | 0.0%   |
| 合計   | 8  | 100.0% |