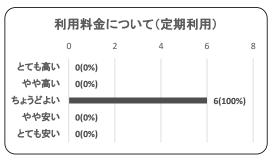

#### 〇利用料金について(定期利用者)

| 項目     | 件数 | 割合     |
|--------|----|--------|
| とても高い  | 0  | 0.0%   |
| やや高い   | 0  | 0.0%   |
| ちょうどよい | 6  | 100.0% |
| やや安い   | 0  | 0.0%   |
| とても安い  | 0  | 0.0%   |
| 合計     | 6  | 100.0% |