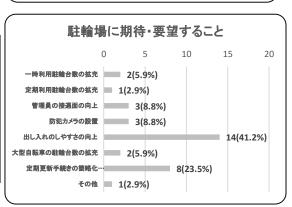

〇他の交通手段

電車

| 問7.区の駐輪場に期待・要望すること(複数回答)   |    |        |
|----------------------------|----|--------|
| 項目                         | 件数 | 割合     |
| 一時利用駐輪台数の拡充                | 2  | 5.9%   |
| 定期利用駐輪台数の拡充                | 1  | 2.9%   |
| 管理員の接遇面の向上                 | 3  | 8.8%   |
| 防犯カメラの設置                   | 3  | 8.8%   |
| 出し入れのしやすさの向上               | 14 | 41.2%  |
| 大型自転車の駐輪台数の拡充              | 2  | 5.9%   |
| 定期更新手続きの簡略化<br>(オンライン手続き等) | 8  | 23.5%  |
| その他                        | 1  | 2.9%   |
| 合計                         | 34 | 100.0% |