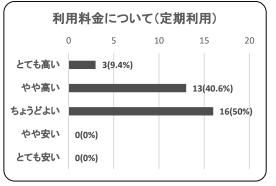

#### 〇利用料金について(定期利用者)

| 項目     | 件数 | 割合     |
|--------|----|--------|
| とても高い  | 0  | 0.0%   |
| やや高い   | 2  | 25.0%  |
| ちょうどよい | 4  | 50.0%  |
| やや安い   | 0  | 0.0%   |
| とても安い  | 2  | 25.0%  |
| 合計     | 8  | 100.0% |