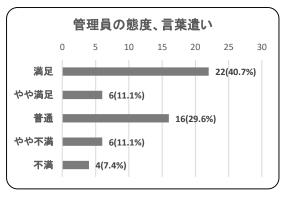

# 問2.駐輪場についての満足度評価

| 竹釵 | 割合      |
|----|---------|
| 22 | 40.7%   |
| 6  | 11.1%   |
| 16 | 29.6%   |
| 6  | 11.1%   |
| 4  | 7.4%    |
| 54 | 100.0%  |
|    | 6<br>16 |

②駐輪場の設備(精算機・定期更新機・自転車ラック等)

| 項目   | 件数 | 割合     |
|------|----|--------|
| 満足   | 9  | 16.7%  |
| やや満足 | 10 | 18.5%  |
| 普通   | 14 | 25.9%  |
| やや不満 | 9  | 16.7%  |
| 不満   | 12 | 22.2%  |
| 合計   | 54 | 100.0% |