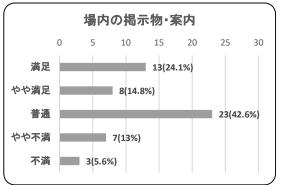

| 項目   | 件数 | 割合     |
|------|----|--------|
| 満足   | 13 | 24.1%  |
| やや満足 | 8  | 14.8%  |
| 普通   | 23 | 42.6%  |
| やや不満 | 7  | 13.0%  |
| 不満   | 3  | 5.6%   |
| 合計   | 54 | 100.0% |