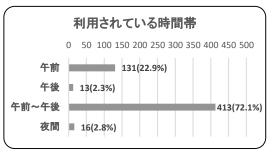

#### ⑧駐輪場を利用されている時間帯

| 項目    | 件数  | 割合     |
|-------|-----|--------|
| 午前    | 131 | 22.9%  |
| 午後    | 13  | 2.3%   |
| 午前~午後 | 413 | 72.1%  |
| 夜間    | 16  | 2.8%   |
| 合計    | 573 | 100.0% |