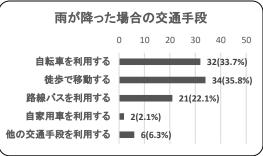

<u>問6.雨が降った場合、どのような交通手段を利用しますか?</u>

| 項目          | 件数 | 割合     |
|-------------|----|--------|
| 自転車を利用する    | 32 | 33.7%  |
| 徒歩で移動する     | 34 | 35.8%  |
| 路線バスを利用する   | 21 | 22.1%  |
| 自家用車を利用する   | 2  | 2.1%   |
| 他の交通手段を利用する | 6  | 6.3%   |
| 合計          | 95 | 100.0% |