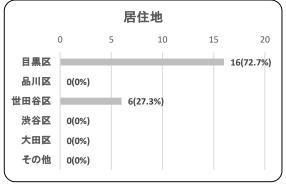

# 目黒区駐輪場アンケート結果(全体)

(令和5年11月20日~11月30日実施)

回収枚数22枚

問1.利用者の属性

| ②居住地 |
|------|
|------|

| 項目   | 件数 | 割合     |
|------|----|--------|
| 目黒区  | 16 | 72.7%  |
| 品川区  | 0  | 0.0%   |
| 世田谷区 | 6  | 27.3%  |
| 渋谷区  | 0  | 0.0%   |
| 大田区  | 0  | 0.0%   |
| その他  | 0  | 0.0%   |
| 合計   | 22 | 100.0% |