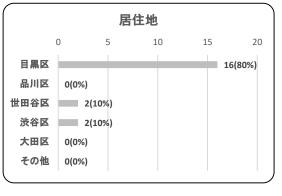

# 目黒区駐輪場アンケート結果(全体)

(令和5年11月20日~11月30日実施)

回収枚数22枚

問1.利用者の属性

| ②居住地 |
|------|
|------|

| 項目   | 件数 | 割合     |
|------|----|--------|
| 目黒区  | 16 | 72.7%  |
| 品川区  | 0  | 0.0%   |
| 世田谷区 | 6  | 27.3%  |
| 渋谷区  | 0  | 0.0%   |
| 大田区  | 0  | 0.0%   |
| その他  | 0  | 0.0%   |
| 合計   | 22 | 100.0% |