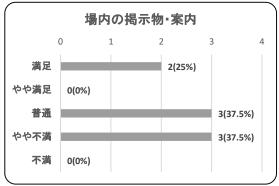

# ④場内の掲示物・案内

| 項目   | 件数 | 割合     |
|------|----|--------|
| 満足   | 0  | 0.0%   |
| やや満足 | 0  | 0.0%   |
| 普通   | 5  | 100.0% |
| やや不満 | 0  | 0.0%   |
| 不満   | 0  | 0.0%   |
| 合計   | 5  | 100.0% |