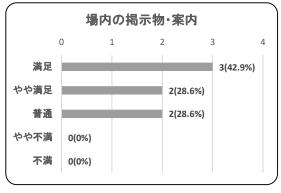

# ④場内の掲示物・案内

| 項目   | 件数 | 割合     |
|------|----|--------|
| 満足   | 0  | 0.0%   |
| やや満足 | 0  | 0.0%   |
| 普通   | 5  | 100.0% |
| やや不満 | 0  | 0.0%   |
| 不満   | 0  | 0.0%   |
| 合計   | 5  | 100.0% |