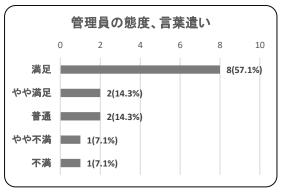

## 問2.駐輪場についての満足度評価

| 項目   | 件数 | 割合     |
|------|----|--------|
| 満足   | 2  | 40.0%  |
| やや満足 | 0  | 0.0%   |
| 普通   | 3  | 60.0%  |
| やや不満 | 0  | 0.0%   |
| 不満   | 0  | 0.0%   |
| 合計   | 5  | 100.0% |