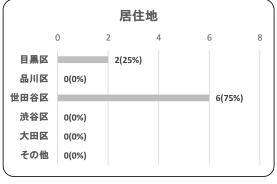

## 問1.利用者の属性

②居住地

| 項目   | 件数 | 割合     |
|------|----|--------|
| 目黒区  | 4  | 50.0%  |
| 品川区  | 0  | 0.0%   |
| 世田谷区 | 2  | 25.0%  |
| 渋谷区  | 2  | 25.0%  |
| 大田区  | 0  | 0.0%   |
| その他  | 0  | 0.0%   |
| 合計   | 8  | 100.0% |