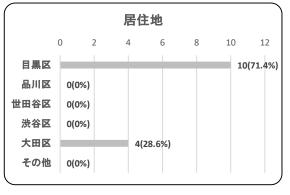

| 問7.区の駐輪場に期待・要望すること(複数回答)   |    |        |  |  |
|----------------------------|----|--------|--|--|
| 項目                         | 件数 | 割合     |  |  |
| ー時利用駐輪台数の拡充                | 4  | 57.1%  |  |  |
| 定期利用駐輪台数の拡充                | 0  | 0.0%   |  |  |
| 管理員の接遇面の向上                 | 0  | 0.0%   |  |  |
| 防犯カメラの設置                   | 2  | 28.6%  |  |  |
| 出し入れのしやすさの向上               | 1  | 14.3%  |  |  |
| 大型自転車の駐輪台数の拡充              | 0  | 0.0%   |  |  |
| 定期更新手続きの簡略化<br>(オンライン手続き等) | 0  | 0.0%   |  |  |
| その他                        | 0  | 0.0%   |  |  |
| 合計                         | 7  | 100.0% |  |  |