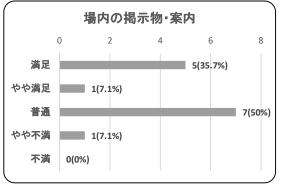

# ④場内の掲示物・案内

| 項目   | 件数 | 割合     |
|------|----|--------|
| 満足   | 0  | 0.0%   |
| やや満足 | 0  | 0.0%   |
| 普通   | 5  | 100.0% |
| やや不満 | 0  | 0.0%   |
| 不満   | 0  | 0.0%   |
| 合計   | 5  | 100.0% |