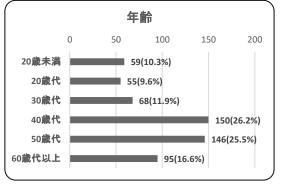

#### 問1.利用者の属性

①年齢

| 項目     | 件数  | 割合     |
|--------|-----|--------|
| 20歳未満  | 59  | 10.3%  |
| 20歳代   | 55  | 9.6%   |
| 30歳代   | 68  | 11.9%  |
| 40歳代   | 150 | 26.2%  |
| 50歳代   | 146 | 25.5%  |
| 60歳代以上 | 95  | 16.6%  |
| 合計     | 573 | 100.0% |