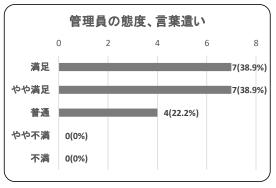

### 問2.駐輪場についての満足度評価

| 項目   | 件数 | 割合     |
|------|----|--------|
| 満足   | 7  | 38.9%  |
| やや満足 | 7  | 38.9%  |
| 普通   | 4  | 22.2%  |
| やや不満 | 0  | 0.0%   |
| 不満   | 0  | 0.0%   |
| 合計   | 18 | 100.0% |