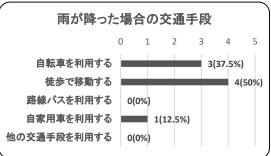

問6.雨が降った場合、どのような交通手段を利用しますか?

| 項目          | 件数 | 割合     |
|-------------|----|--------|
| 自転車を利用する    | 3  | 37.5%  |
| 徒歩で移動する     | 4  | 50.0%  |
| 路線バスを利用する   | 0  | 0.0%   |
| 自家用車を利用する   | 1  | 12.5%  |
| 他の交通手段を利用する | 0  | 0.0%   |
| 合計          | 8  | 100.0% |