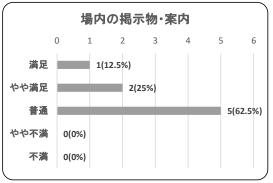

# ④場内の掲示物・案内

| 項目   | 件数 | 割合     |
|------|----|--------|
| 満足   | 0  | 0.0%   |
| やや満足 | 0  | 0.0%   |
| 普通   | 5  | 100.0% |
| やや不満 | 0  | 0.0%   |
| 不満   | 0  | 0.0%   |
| 合計   | 5  | 100.0% |