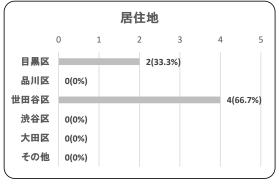

# 問1.利用者の属性

②居住地

| 項目   | 件数 | 割合     |
|------|----|--------|
| 目黒区  | 1  | 20.0%  |
| 品川区  | 0  | 0.0%   |
| 世田谷区 | 2  | 40.0%  |
| 渋谷区  | 0  | 0.0%   |
| 大田区  | 0  | 0.0%   |
| その他  | 2  | 40.0%  |
| 合計   | 5  | 100.0% |