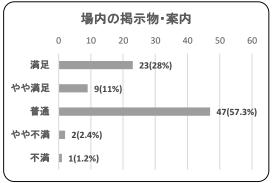

| 項目   | 件数 | 割合     |
|------|----|--------|
| 満足   | 23 | 28.0%  |
| やや満足 | 9  | 11.0%  |
| 普通   | 47 | 57.3%  |
| やや不満 | 2  | 2.4%   |
| 不満   | 1  | 1.2%   |
| 合計   | 82 | 100.0% |