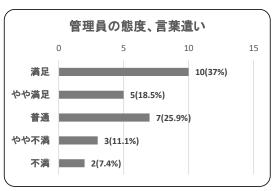

#### 問2.駐輪場についての満足度評価

| 項目   | 件数 | 割合     |
|------|----|--------|
| 満足   | 10 | 37.0%  |
| やや満足 | 5  | 18.5%  |
| 普通   | 7  | 25.9%  |
| やや不満 | 3  | 11.1%  |
| 不満   | 2  | 7.4%   |
| 合計   | 27 | 100.0% |
|      |    |        |