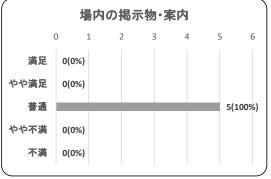

# ④場内の掲示物・案内

| 項目   | 件数 | 割合     |
|------|----|--------|
| 満足   | 0  | 0.0%   |
| やや満足 | 0  | 0.0%   |
| 普通   | 5  | 100.0% |
| やや不満 | 0  | 0.0%   |
| 不満   | 0  | 0.0%   |
| 合計   | 5  | 100.0% |