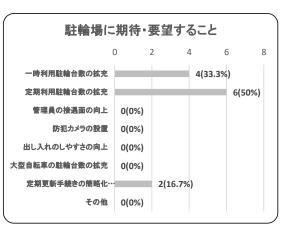

| 問7.区の駐輪場に期待・要望すること(複数回答)   |    |        |  |  |  |  |
|----------------------------|----|--------|--|--|--|--|
| 項目                         | 件数 | 割合     |  |  |  |  |
| 一時利用駐輪台数の拡充                | 4  | 33.3%  |  |  |  |  |
| 定期利用駐輪台数の拡充                | 6  | 50.0%  |  |  |  |  |
| 管理員の接遇面の向上                 | 0  | 0.0%   |  |  |  |  |
| 防犯カメラの設置                   | 0  | 0.0%   |  |  |  |  |
| 出し入れのしやすさの向上               | 0  | 0.0%   |  |  |  |  |
| 大型自転車の駐輪台数の拡充              | 0  | 0.0%   |  |  |  |  |
| 定期更新手続きの簡略化<br>(オンライン手続き等) | 2  | 16.7%  |  |  |  |  |
| その他                        | 0  | 0.0%   |  |  |  |  |
| 合計                         | 12 | 100.0% |  |  |  |  |