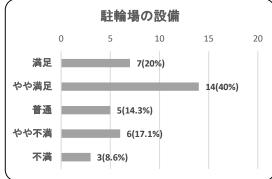

| 項目   | 件数 | 割合     |
|------|----|--------|
| 満足   | 1  | 12.5%  |
| やや満足 | 3  | 37.5%  |
| 普通   | 1  | 12.5%  |
| やや不満 | 3  | 37.5%  |
| 不満   | 0  | 0.0%   |
| 合計   | 8  | 100.0% |

| 項目   | 件数 | 割合     |
|------|----|--------|
| 満足   | 2  | 25.0%  |
| やや満足 | 0  | 0.0%   |
| 普通   | 3  | 37.5%  |
| やや不満 | 3  | 37.5%  |
| 不満   | 0  | 0.0%   |
| 合計   | 8  | 100.0% |