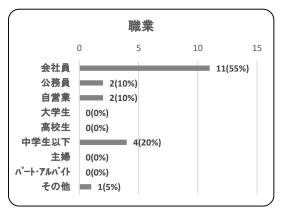

③職業

| 項目        | 件数 | 割合     |
|-----------|----|--------|
| 会社員       | 13 | 59.1%  |
| 公務員       | 0  | 0.0%   |
| 自営業       | 0  | 0.0%   |
| 大学生       | 0  | 0.0%   |
| 高校生       | 1  | 4.5%   |
| 中学生以下     | 2  | 9.1%   |
| 主婦        | 2  | 9.1%   |
| パート・アルバイト | 2  | 9.1%   |
| その他       | 2  | 9.1%   |
| 合計        | 22 | 100.0% |