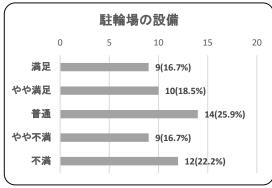

# 問2.駐輪場についての満足度評価

| 竹釵 | 割合      |
|----|---------|
| 22 | 40.7%   |
| 6  | 11.1%   |
| 16 | 29.6%   |
| 6  | 11.1%   |
| 4  | 7.4%    |
| 54 | 100.0%  |
|    | 6<br>16 |

②駐輪場の設備(精算機・定期更新機・自転車ラック等)

| 項目   | 件数 | 割合     |
|------|----|--------|
| 満足   | 9  | 16.7%  |
| やや満足 | 10 | 18.5%  |
| 普通   | 14 | 25.9%  |
| やや不満 | 9  | 16.7%  |
| 不満   | 12 | 22.2%  |
| 合計   | 54 | 100.0% |