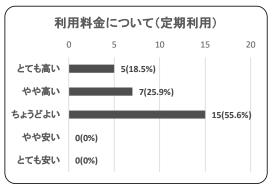

# 問3.利用料金について

〇他の交通手段電車LUUP

〇利用料金について(定期利用者)

| 項目     | 件数 | 割合     |
|--------|----|--------|
| とても高い  | 5  | 18.5%  |
| やや高い   | 7  | 25.9%  |
| ちょうどよい | 15 | 55.6%  |
| やや安い   | 0  | 0.0%   |
| とても安い  | 0  | 0.0%   |
| 合計     | 27 | 100.0% |