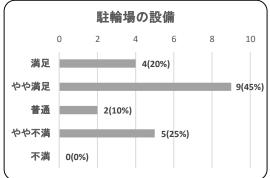

| 項目   | 件数 | 割合     |
|------|----|--------|
| 満足   | 1  | 12.5%  |
| やや満足 | 3  | 37.5%  |
| 普通   | 1  | 12.5%  |
| やや不満 | 3  | 37.5%  |
| 不満   | 0  | 0.0%   |
| 合計   | 8  | 100.0% |

| 項目   | 件数 | 割合     |
|------|----|--------|
| 満足   | 2  | 25.0%  |
| やや満足 | 0  | 0.0%   |
| 普通   | 3  | 37.5%  |
| やや不満 | 3  | 37.5%  |
| 不満   | 0  | 0.0%   |
| 合計   | 8  | 100.0% |