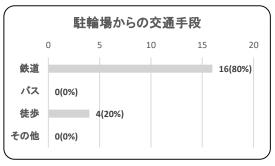

⑩駐輪場からの交通手段

| 項目    | 件数 | 割合     |
|-------|----|--------|
| 鉄道    | 17 | 77.3%  |
| バス    | 1  | 4.5%   |
| 徒歩    | 3  | 13.6%  |
| その他   | 1  | 4.5%   |
| (自転車) |    |        |
| 合計    | 22 | 100.0% |