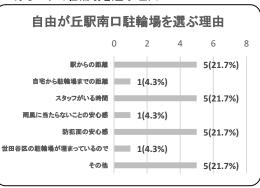

### 問4.(自由が丘駅南口駐輪場をご利用の方のみ)

周辺には世田谷区立自由が丘駅第一自転車等駐車場があるが、当駐輪場を選ぶ理由について

| 項目                | 件数 | 割合     |
|-------------------|----|--------|
| 駅からの距離            | 5  | 21.7%  |
| 自宅から駐輪場までの距離      | 1  | 4.3%   |
| スタッフがいる時間         | 5  | 21.7%  |
| 雨風に当たらないことの安心感    | 1  | 4.3%   |
| 防犯面の安心感           | 5  | 21.7%  |
| 世田谷区の駐輪場が埋まっているので | 1  | 4.3%   |
| その他               | 5  | 21.7%  |
| 合計                | 23 | 100.0% |

○その他の意見

- 車庫代わりに利用できる
- 左右の自転車を気にしないで利用できる
- 駐輪のしやすさ

問6.雨が降った場合、どのような交通手段を利用しますか?

| 項目          | 件数 | 割合     |
|-------------|----|--------|
| 自転車を利用する    | 15 | 39.5%  |
| 徒歩で移動する     | 7  | 18.4%  |
| 路線バスを利用する   | 11 | 28.9%  |
| 自家用車を利用する   | 0  | 0.0%   |
| 他の交通手段を利用する | 5  | 13.2%  |
| 合計          | 38 | 100.0% |