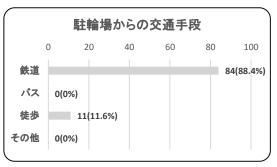

#### ⑩駐輪場からの交通手段

| 項目    | 件数 | 割合     |
|-------|----|--------|
| 鉄道    | 84 | 88.4%  |
| バス    | 0  | 0.0%   |
| 徒歩    | 11 | 11.6%  |
| その他   | 0  | 0.0%   |
| (自転車) |    |        |
| 合計    | 95 | 100.0% |