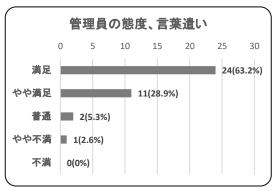

問2.駐輪場についての満足度評価

| 項目   | 件数 | 割合     |
|------|----|--------|
| 満足   | 24 | 63.2%  |
| やや満足 | 11 | 28.9%  |
| 普通   | 2  | 5.3%   |
| やや不満 | 1  | 2.6%   |
| 不満   | 0  | 0.0%   |
| 合計   | 38 | 100.0% |
|      |    |        |