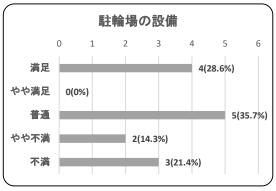

#### (2) 駐輪場の設備(精算機・定期更新機・自転車ラック等)

| 項目   | 件数 | 割合     |
|------|----|--------|
| 満足   | 0  | 0.0%   |
| やや満足 | 4  | 80.0%  |
| 普通   | 0  | 0.0%   |
| やや不満 | 1  | 20.0%  |
| 不満   | 0  | 0.0%   |
| 合計   | 5  | 100.0% |