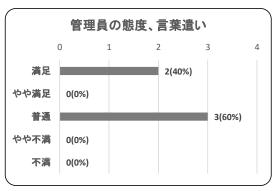

## 問2.駐輪場についての満足度評価

③駐輪場サポートセンターの対応

| 項目   | 件数  | 割合     |
|------|-----|--------|
| 満足   | 193 | 33.7%  |
| やや満足 | 84  | 14.7%  |
| 普通   | 255 | 44.5%  |
| やや不満 | 25  | 4.4%   |
| 不満   | 16  | 2.8%   |
| 合計   | 573 | 100.0% |