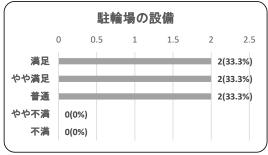

#### (2) 駐輪場の設備(精算機・定期更新機・自転車ラック等)

| 項目   | 件数 | 割合     |
|------|----|--------|
| 満足   | 0  | 0.0%   |
| やや満足 | 4  | 80.0%  |
| 普通   | 0  | 0.0%   |
| やや不満 | 1  | 20.0%  |
| 不満   | 0  | 0.0%   |
| 合計   | 5  | 100.0% |