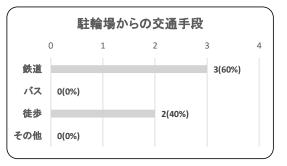

# 目黒区駐輪場アンケート結果(駒場東大前東大口)

(令和5年11月20日~11月30日実施)

回収枚数5枚

#### ⑩駐輪場からの交通手段

| 項目    | 件数 | 割合     |
|-------|----|--------|
| 鉄道    | 3  | 60.0%  |
| バス    | 0  | 0.0%   |
| 徒歩    | 2  | 40.0%  |
| その他   | 0  | 0.0%   |
| (自転車) |    |        |
| 合計    | 5  | 100.0% |