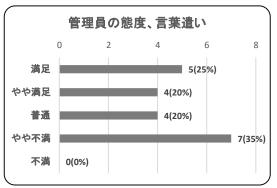

問2.駐輪場についての満足度評価

| 項目   | 件数 | 割合     |
|------|----|--------|
| 満足   | 5  | 62.5%  |
| やや満足 | 2  | 25.0%  |
| 普通   | 0  | 0.0%   |
| やや不満 | 0  | 0.0%   |
| 不満   | 1  | 12.5%  |
| 合計   | 8  | 100.0% |

②駐輪場の設備(精算機・定期更新機・自転車ラック等)