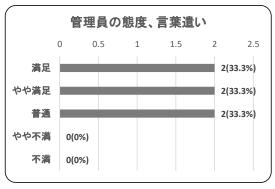

## 問2.駐輪場についての満足度評価

| 項目   | 件数 | 割合     |
|------|----|--------|
| 満足   | 2  | 40.0%  |
| やや満足 | 0  | 0.0%   |
| 普通   | 3  | 60.0%  |
| やや不満 | 0  | 0.0%   |
| 不満   | 0  | 0.0%   |
| 合計   | 5  | 100.0% |