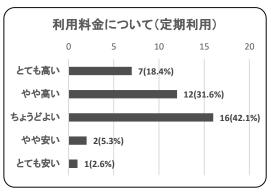

### 問3.利用料金について

〇利用料金について(定期利用者)

| 項目     | 件数 | 割合     |
|--------|----|--------|
| とても高い  | 7  | 18.4%  |
| やや高い   | 12 | 31.6%  |
| ちょうどよい | 16 | 42.1%  |
| やや安い   | 2  | 5.3%   |
| とても安い  | 1  | 2.6%   |
| 合計     | 38 | 100.0% |