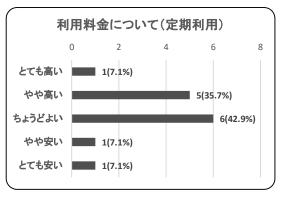

### 問3.利用料金について

〇利用料金について(定期利用者)

| 項目     | 件数 | 割合     |
|--------|----|--------|
| とても高い  | 3  | 9.4%   |
| やや高い   | 13 | 40.6%  |
| ちょうどよい | 16 | 50.0%  |
| やや安い   | 0  | 0.0%   |
| とても安い  | 0  | 0.0%   |
| 合計     | 32 | 100.0% |

### 〇利用料金について(1日利用者)

| 項目            | 件数 | 割合     |
|---------------|----|--------|
| とても高い<br>やや高い | 2  | 6.3%   |
| やや高い          | 3  | 9.4%   |
| ちょうどよい        | 25 | 78.1%  |
| やや安い          | 2  | 6.3%   |
| とても安い         | 0  | 0.0%   |
| 合計            | 32 | 100.0% |