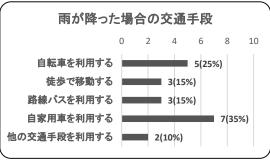

問5.利用料金支払いのキャッシュレス化について

| 件数  | 割合        |
|-----|-----------|
| 290 | 50.6%     |
| 202 | 35.3%     |
| 81  | 14.1%     |
| 573 | 100.0%    |
|     | 202<br>81 |

問6.雨が降った場合、どのような交通手段を利用しますか?

| 月月 月 月 月 月 月 日 日 日 日 日 日 日 日 日 日 日 日 日 | 件致  | 割合     |
|----------------------------------------|-----|--------|
| 自転車を利用する                               | 236 | 42.1%  |
| 徒歩で移動する                                | 205 | 36.5%  |
| 路線バスを利用する                              | 78  | 13.9%  |
| 自家用車を利用する                              | 19  | 3.4%   |
| 他の交通手段を利用する                            | 23  | 4.1%   |
| 合計                                     | 561 | 100.0% |