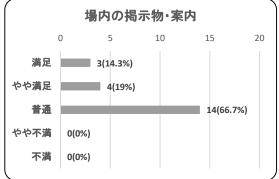

# ④場内の掲示物・案内

| 項目   | 件数 | 割合     |
|------|----|--------|
| 満足   | 0  | 0.0%   |
| やや満足 | 0  | 0.0%   |
| 普通   | 5  | 100.0% |
| やや不満 | 0  | 0.0%   |
| 不満   | 0  | 0.0%   |
| 合計   | 5  | 100.0% |