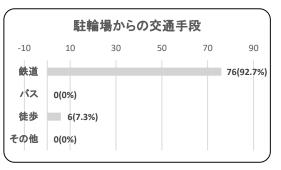

## ⑩駐輪場からの交通手段

| 項目           | 件数 | 割合     |
|--------------|----|--------|
| 鉄道           | 76 | 92.7%  |
| バス           | 0  | 0.0%   |
| 徒歩           | 6  | 7.3%   |
| その他<br>(自転車) | 0  | 0.0%   |
| (自転車)        |    |        |
| 合計           | 82 | 100.0% |