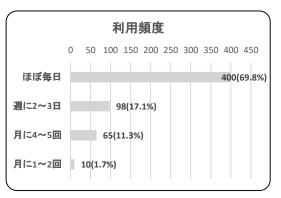

#### ⑥利用頻度

| 項目     | 件数  | 割合     |
|--------|-----|--------|
| ほぼ毎日   | 400 | 69.8%  |
| 週に2~3日 | 98  | 17.1%  |
| 月に4~5回 | 65  | 11.3%  |
| 月に1~2回 | 10  | 1.7%   |
| 合計     | 573 | 100.0% |