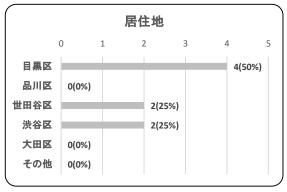

## 問1.利用者の属性

②居住地

| 項目   | 件数 | 割合     |
|------|----|--------|
| 目黒区  | 4  | 50.0%  |
| 品川区  | 0  | 0.0%   |
| 世田谷区 | 2  | 25.0%  |
| 渋谷区  | 2  | 25.0%  |
| 大田区  | 0  | 0.0%   |
| その他  | 0  | 0.0%   |
| 合計   | 8  | 100.0% |