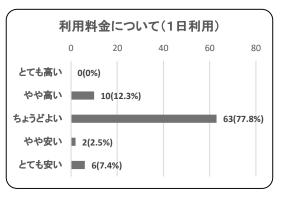

#### 〇利用料金について(1日利用者)

| 項目     | 件数 | 割合     |
|--------|----|--------|
| とても高い  | 0  | 0.0%   |
| やや高い   | 10 | 12.3%  |
| ちょうどよい | 63 | 77.8%  |
| やや安い   | 2  | 2.5%   |
| とても安い  | 6  | 7.4%   |
| 合計     | 81 | 100.0% |