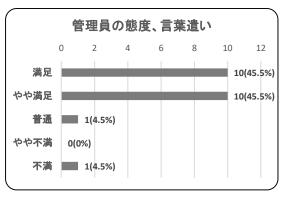

問2.駐輪場についての満足度評価

| 項目   | 件数 | 割合     |
|------|----|--------|
| 満足   | 10 | 45.5%  |
| やや満足 | 10 | 45.5%  |
| 普通   | 1  | 4.5%   |
| やや不満 | 0  | 0.0%   |
| 不満   | 1  | 4.5%   |
| 合計   | 22 | 100.0% |

②駐輪場の設備(精算機・定期更新機・自転車ラック等)