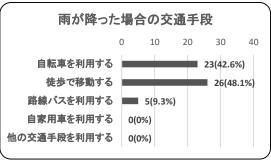

問6.雨が降った場合、どのような交通手段を利用しますか?

| 項目          | 件数 | 割合     |
|-------------|----|--------|
| 自転車を利用する    | 23 | 42.6%  |
| 徒歩で移動する     | 26 | 48.1%  |
| 路線バスを利用する   | 5  | 9.3%   |
| 自家用車を利用する   | 0  | 0.0%   |
| 他の交通手段を利用する | 0  | 0.0%   |
| 合計          | 54 | 100.0% |