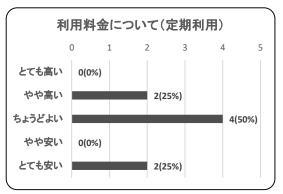

#### 〇利用料金について(定期利用者)

| 項目     | 件数 | 割合     |
|--------|----|--------|
| とても高い  | 0  | 0.0%   |
| やや高い   | 2  | 25.0%  |
| ちょうどよい | 4  | 50.0%  |
| やや安い   | 0  | 0.0%   |
| とても安い  | 2  | 25.0%  |
| 合計     | 8  | 100.0% |